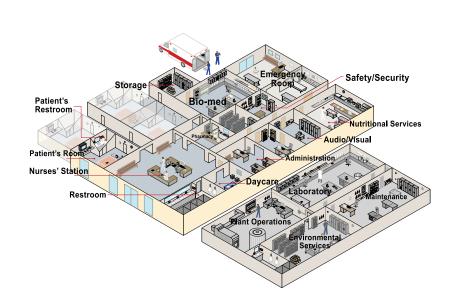

# SPECIFIC DEVICES

AA, AAA, 9V

| NURSES' STATION                       |                             |
|---------------------------------------|-----------------------------|
| Blood Pressure Monitors               | AA, AAA                     |
| Cameras                               | 123, <mark>AA</mark> , AAA  |
| Cardiocheck Analyzers                 | AA                          |
| Coagusense Analyzers                  | AA                          |
| Defibrillators                        | 123                         |
| Diagnostics                           | AA, AAA, C                  |
| Digital Thermometers                  | 2032, AAA, 9V               |
| Finger Pulse Oximeters                | AA                          |
| Flashlights                           | AA, C, D                    |
| Genius Thermometers                   | AA                          |
| Glucometers                           | 2032, 2450                  |
| Hand Sanitizers                       | AA, AAA, C, D               |
| Infusion Pumps                        | AA, C, 9V                   |
| Iontophoresis Machine                 | AA                          |
| Label Makers                          | AA                          |
| Lanyards                              | 2450                        |
| Laryngoscopes                         | AA, C                       |
| NDD Pulmonary Function Testers        | AA, C                       |
| Oxygen Analyzers                      | AA, AAA                     |
| PCA Pumps                             | AA, C                       |
| Pediatric Scales                      | 2032                        |
| PT Machines                           | AA, 9V                      |
| Pulse Oximeters                       | AA, AAA                     |
| Scope/Light Sources                   | 2032, AA                    |
| Sphygmomanometers                     | AA                          |
| Summit Dopplers                       | AA, C                       |
| Syringe Pumps                         | AA, C                       |
| Telemetry Devices                     | AA, 9V                      |
| Tempanic Thermometers                 | AA, 9V                      |
| Thermostats                           | AA, AAA, 9V                 |
| Transmitters                          | AA                          |
| PATIENT'S ROOM                        |                             |
| Cardiocheck Analyzers                 | AA<br>2032                  |
| Circuit Boards/Memory Backup          |                             |
| Clocks                                | AA, 9V                      |
| CO Detectors                          | AA, 9V                      |
| Coagusense Analyzers                  | AA                          |
| Diagnostics<br>Finger Pulse Oximeters | AA, AAA, C<br>AA            |
| Heart Rate Monitors                   | 2032                        |
| Infusion Pumps                        |                             |
| Laryngoscopes                         | AA, C, 9V                   |
| Oxygen Analyzers                      | AA, C                       |
| Smoke Detectors                       | AA, AAA<br>AA, 9V           |
| Sphygmomanometers                     | AA, SV<br>AA                |
| Thermostats                           | AA, AAA, 9V                 |
| ine musicis                           | AA, AAA, 3V                 |
| PHARMACY                              |                             |
| Glucometers                           | 2032, 2450                  |
| Hand Sanitizers                       | AA, AAA, C, D               |
| Hearing Aids                          | Coming soon                 |
| Two-Way Communication                 | AA, AAA, 9V                 |
| PLANT OPERATIONS                      |                             |
|                                       | 9V                          |
| Circuit Testers                       | 9V<br>AA, AAA, C, D, 9V     |
| Clamp-On Meters<br>Electrical Testers | AA, AAA, C, D, 9V<br>AA, 9V |
|                                       |                             |
| Flashlights                           | AA, C, D                    |
| RESTROOMS                             |                             |
| Air Fresheners                        | C, D, 9V                    |
| Automatic Faucets (In-Sink)           | AA, C, D                    |
| Automatic Soap Dispensers             | C                           |
| Automatic Toilets                     | AA                          |
| Automatic Towel Dispensers            | C, D                        |
| Automatic Urinals                     | AA                          |
| Flushometers                          | AA, C, D                    |
| Hand Sanitizers                       | AA, AAA, C, D               |
| SECURITY/SAFETY                       |                             |
| Breathalyzers                         | AA, AAA, 9V                 |
| Cameras                               | 123. AA. AAA                |