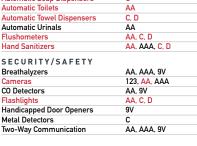

AA, AAA, 9V

| NURSES' STATION                       |                             |
|---------------------------------------|-----------------------------|
| Blood Pressure Monitors               | AA, AAA                     |
| Cameras                               | 123, <mark>AA</mark> , AAA  |
| Cardiocheck Analyzers                 | AA                          |
| Coagusense Analyzers                  | AA                          |
| Defibrillators                        | 123                         |
| Diagnostics                           | AA, AAA, C                  |
| Digital Thermometers                  | 2032, AAA, 9V               |
| Finger Pulse Oximeters                | AA                          |
| Flashlights                           | AA, C, D                    |
| Genius Thermometers                   | AA                          |
| Glucometers                           | 2032, 2450                  |
| Hand Sanitizers                       | AA, AAA, C, D               |
| Infusion Pumps                        | AA, C, 9V                   |
| Iontophoresis Machine                 | AA                          |
| Label Makers                          | AA                          |
| Lanyards                              | 2450                        |
| Laryngoscopes                         | AA, C                       |
| NDD Pulmonary Function Testers        | AA, C                       |
| Oxygen Analyzers                      | AA, AAA                     |
| PCA Pumps                             | AA, C                       |
| Pediatric Scales                      | 2032                        |
| PT Machines                           | AA, 9V                      |
| Pulse Oximeters                       | AA, AAA                     |
| Scope/Light Sources                   | 2032, AA                    |
| Sphygmomanometers                     | AA                          |
| Summit Dopplers                       | AA, C                       |
| Syringe Pumps                         | AA, C                       |
| Telemetry Devices                     | AA, 9V                      |
| Tempanic Thermometers                 | AA, 9V                      |
| Thermostats                           | AA, AAA, 9V                 |
| Transmitters                          | AA                          |
| PATIENT'S ROOM                        |                             |
| Cardiocheck Analyzers                 | AA<br>2032                  |
| Circuit Boards/Memory Backup          |                             |
| Clocks                                | AA, 9V                      |
| CO Detectors                          | AA, 9V                      |
| Coagusense Analyzers                  | AA                          |
| Diagnostics<br>Finger Pulse Oximeters | AA, AAA, C<br>AA            |
| Heart Rate Monitors                   | 2032                        |
| Infusion Pumps                        |                             |
| Laryngoscopes                         | AA, C, 9V                   |
| Oxygen Analyzers                      | AA, C                       |
| Smoke Detectors                       | AA, AAA<br>AA, 9V           |
| Sphygmomanometers                     | AA, SV<br>AA                |
| Thermostats                           | AA, AAA, 9V                 |
| ine musicis                           | AA, AAA, 3V                 |
| PHARMACY                              |                             |
| Glucometers                           | 2032, 2450                  |
| Hand Sanitizers                       | AA, AAA, C, D               |
| Hearing Aids                          | Coming soon                 |
| Two-Way Communication                 | AA, AAA, 9V                 |
| PLANT OPERATIONS                      |                             |
|                                       | 9V                          |
| Circuit Testers                       | 9V<br>AA, AAA, C, D, 9V     |
| Clamp-On Meters<br>Electrical Testers | AA, AAA, C, D, 9V<br>AA, 9V |
|                                       |                             |
| Flashlights                           | AA, C, D                    |
| RESTROOMS                             |                             |
| Air Fresheners                        | C, D, 9V                    |
| Automatic Faucets (In-Sink)           | AA, C, D                    |
| Automatic Soap Dispensers             | C                           |
| Automatic Toilets                     | AA                          |
| Automatic Towel Dispensers            | C, D                        |
| Automatic Urinals                     | AA                          |
| Flushometers                          | AA, C, D                    |
| Hand Sanitizers                       | AA, AAA, C, D               |
| SECURITY/SAFETY                       |                             |
| Breathalyzers                         | AA, AAA, 9V                 |
| Cameras                               | 123. AA. AAA                |