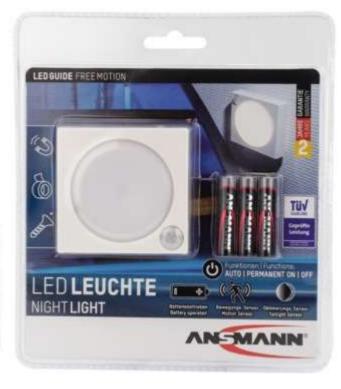

## ANSMANN battery powered LED light

- Mini-LED light with integrated twilight and motion sensor
- High quality 0.3W Philips LED
- built in switch for choice of light function ON/OFF/Sensor operation
- deactivation after 25 seconds in sensor operating mode
- brightness: 25lm
- operating time up to 30 hours in permanent mode
- small, light and handy: 85g (incl. batteries); size: 71x27x68mm
- 3 Micro AAA Alkaline batteries included
- fixing possible with integrated magnets, adhesive tape or with eyelets on the back (screws and plugs not included)
- 2 years warranty

## **INFORMATION**

Product name: LED Guide FREE MOTION Article number: 1600-0095

**EAN-Code:** 4013674054473 Accessories incl.: 3x Alkaline Micro AAA

batteries

**Product:** 71x27x68 / 85g (incl.

batteries)