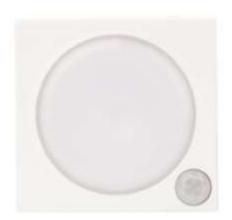

## ANSMANN battery powered LED light

- Mini-LED light with integrated twilight and motion sensor
- High quality 0.3W Philips LED
- built in switch for choice of light function ON/OFF/Sensor operation
- deactivation after 25 seconds in sensor operating mode
- brightness: 25lm
- operating time up to 30 hours in permanent mode
- small, light and handy: 85g (incl. batteries); size: 71x27x68mm
- 3 Micro AAA Alkaline batteries included
- fixing possible with integrated magnets, adhesive tape or with eyelets on the back (screws and plugs not included)
- 2 years warranty