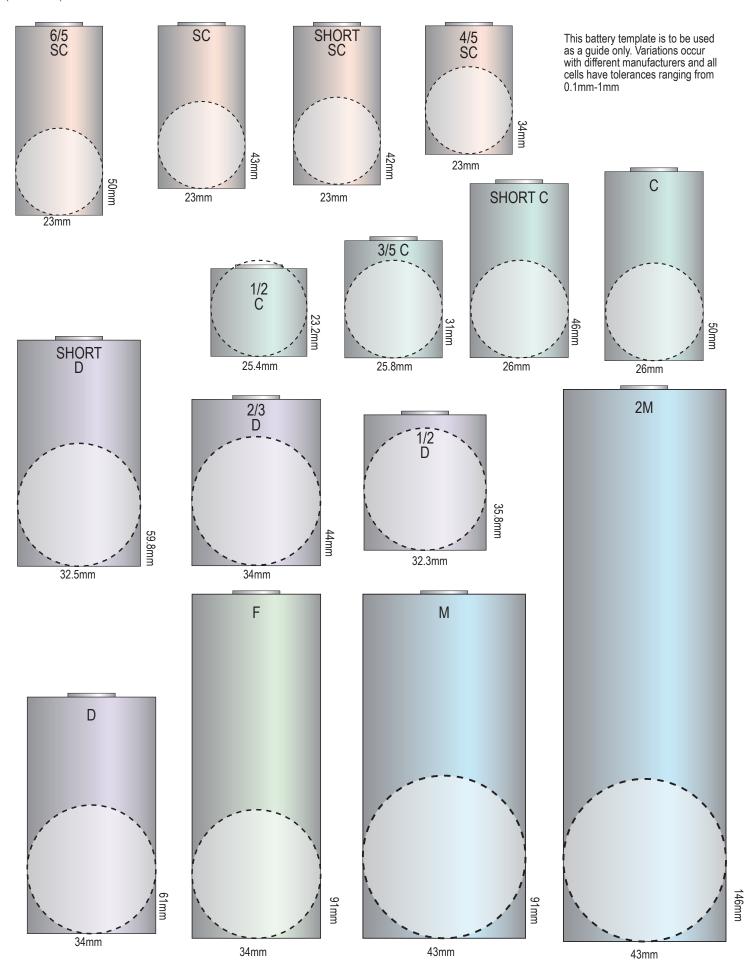

FLAT dimensions shown here include the terminal height 4/5 A 2/3 A 1/2 A 1/3 A Fat 4/3 A 4/3 A 22mm 28mm 17mm 17mm 17mm 43mm 7/5 50mm AAA 17mm 5/3 18.3mm AAA 17mm 67mm 67mm 5/4 AAA 18mm 17mm AAA AAA 2/3 AAA 1/3 20.5mm 67.9mm 42.5mm 44.5mm 80.9mm 50.9mm 16mm 7.8mm 10.5mm 10.1mm 10.2mm 10.5mm 10.5mm 10.5mm 10.5mm SHORT 4/5 AA AA 5/4 2/3 N 1/3 AA AA 17.9mm AA 29.9mm 14.5mm 29.5mm 42.8mm 14.5mm 14.4mm 12mm 48.7mm **A1** KF-A650 14.2mm 14.2mm **B1** KF-A900 E5 F5 F6 KF-A1200 KF-B450 KF-B650 D4 14.2mm C<sub>1</sub> This battery template is to be used as a guide only. Variations occur with different FM6 48.3mm manufacturers and all cells have tolerances 67mm 47.8mm

www.master-instruments.com.au

17mm

7.4mm

14.5mm

6.2mm

10.5mm

17mm



## BATTERY SIZE TEMPLATE (23mm & Above)

(Scale 1:1mm)