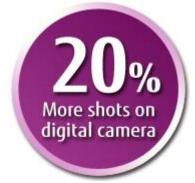

# **High Capacity 20% More Power**

"Fujitsu High Capacity Rechargeable" offer about 20% more power than "Fujitsu Rechargeable".