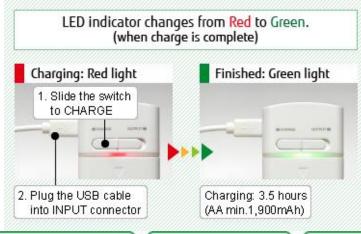

# **Fujitsu Portable Smart Charger**

"Fujitsu Portable Smart Charger" is easy to use and lightweight providing 2 key features

Fast, Automatic Battery Charger that Doubles as a Power Bank

Use to Charge Smartphones and other USB powered portable devices