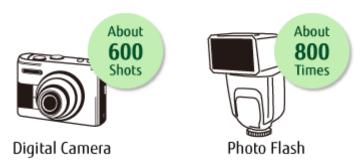

# **High Capacity 20% More Power**

"Fujitsu High Capacity Rechargeable" offer about 20% more power than "Fujitsu Rechargeable".