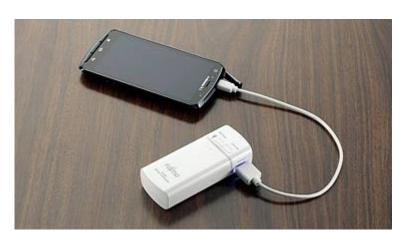

# **Fujitsu Portable Smart Charger**

"Fujitsu Portable Smart Charger" is easy to use and lightweight providing 2 key features

Fast, Automatic Battery Charger that Doubles as a Power Bank

Use to Charge Smartphones and other USB powered portable devices