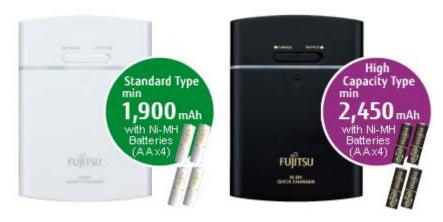

# **Fujitsu Portable Smart Charger**

"Fujitsu Portable Smart Charger" is easy to use and lightweight providing 2 key features

Fast, Automatic Battery Charger that Doubles as a Power Bank

Use to Charge Smartphones and other USB powered portable devices

Two models - Standard & High Capacity. Safe and approved for air transport in checked baggage unlike Lithium Ion

Reverse Insertion Short Circuit Protection Protection

**Primary Battery** Charging Protection