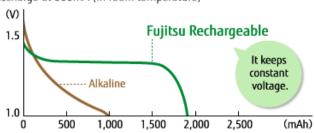

# Constant voltage from start to end

#### Difference of voltage change: Discharge at 500mA (in room temperature)

"Fujitsu Rechargeable" keeps constant voltage from start to end. Higher than alkaline in most devices!