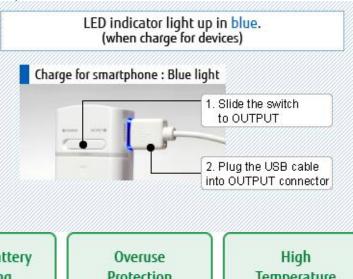

Two models - Standard & High Capacity. Safe and approved for air transport in checked baggage unlike Lithium Ion

Reverse Insertion Short Circuit Protection Protection

**Primary Battery** Charging Protection

Overuse Protection with Timer

High Temperature **Detection Sensor** 

If the rechargeable batteries are flat you can insert alkaline batteries to use the power bank function (2 cell charger shown not currently available in all markets).