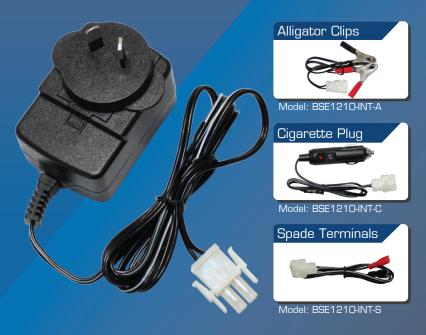

#### Model Number:

BSE1210-INT-A: with alligator clips BSE1210-INT-C: with cigarette plug BSE1210-INT-S: with spade terminals