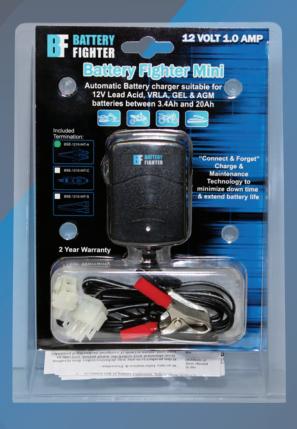

# Battery Fighter Mini

12V 1.OA automatic switchmode lead acid battery charger and maintainer is ideal for use with 12V motorcycle and small vehicle batteries.

Small, compact and lightweight, the Battery Fighter Mini uses modern and convenient charge and maintenance technology. Designed to minimise down time and extend the service life of your 12V lead acid, VRLA, Gel and AGM batteries, the Battery Fighter Mini ensures that batteries perform better and are ready when you need them.

#### **Specifications:**

- 2 Step Charging CC, CV
- Charges 12V lead acid 3.4Ah 20Ah
- AC input: 100-240VAC 50/60Hz 20W
- DC output: 12VDC @ 1.0Amp
- Automatic shut off @ 14.4V
- Reverse polarity protection
- Spark proof
- LED status indicator