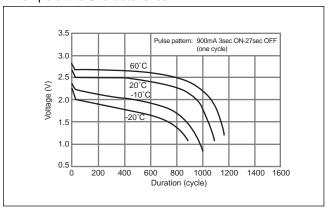

## ■ Temperature Characteristics

\* Please consult Panasonic for use below and above -20°C to +60°C

\* Please consult Panasonic for use below and above -20°C to +60°C