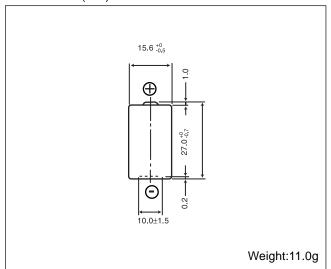

# Manganese Dioxide Lithium Cylindrical Batteries: Individual Specifications

# CR2

## ■ Dimensions(mm)



# ■ Specification

| Nominal voltage (V)           | 3                      |
|-------------------------------|------------------------|
| Nominal capacity (mAh)        | 850                    |
| Continuous standard load (mA) | 20                     |
| Operating temperature (C)     | -40 ~ +70 <sup>*</sup> |

\* Please consult Panasonic for use below and above -20°C to +60°C

## ■ Temperature Characteristics



\* Please consult Panasonic for use below and above -20°C to +60°C

# **CR123A**

#### ■ Dimensions(mm)



## ■ Specification

| Nominal voltage (V)           | 3                      |
|-------------------------------|------------------------|
| Nominal capacity (mAh)        | 1,550                  |
| Continuous standard load (mA) | 20                     |
| Operating temp