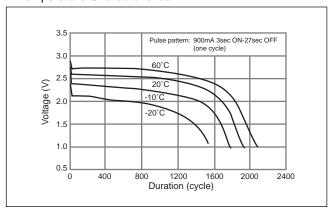

## ■ Temperature Characteristics

\* Please consult Panasonic for use below and above -20°C to +60°C