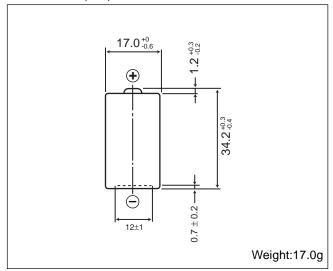

# Manganese Dioxide Lithium Cylindrical Batteries: Individual Specifications

# CR2

## ■ Dimensions(mm)



# ■ Specification

| Nominal voltage (V)           | 3                      |
|-------------------------------|------------------------|
| Nominal capacity (mAh)        | 850                    |
| Continuous standard load (mA) | 20                     |
| Operating temperature (C)     | -40 ~ +70 <sup>*</sup> |

\* Please consult Panasonic for use below and above -20°C to +60°C

## ■ Temperature Characteristics



\* Please consult Panasonic for use below and above -20°C to +60°C

# **CR123A**

#### ■ Dimensions(mm)



## ■ Specification

| Nominal voltage (V)           | 3                      |
|-------------------------------|------------------------|
| Nominal capacity (mAh)        | 1,550                  |
| Continuous standard load (mA) | 20                     |
| Operating temperature (C)     | -40 ~ +70 <sup>*</sup> |

## ■ Temperature Characteristics



\* Please consult Panasonic for use below and above -20°C to +60°C