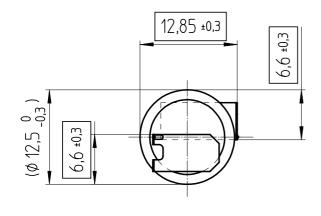

Samples can deviate in the execution from the serie.

(3,9 ±0,15)

(4,55 ±0,3

(2,5 ±0,3

(2,5 ±0,3

(2,5 ±0,3

(3,5 ±0,15

(3,9 ±0,15

(3,9 ±0,15)

Tab material: Stainless steel

All framed values will be used for dimension checking

The Products of Renata SA are neither designed nor authorized for use in certain areas of appliction of environment. For further details we refer to our webpage: <a href="https://www.renata.com/downloads/restriction\_of\_use">www.renata.com/downloads/restriction\_of\_use</a>