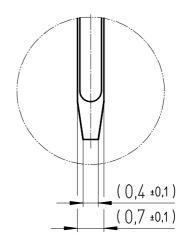

Samples can deviate in the execution from the serie.

(3,9 ±0,15)

(4,55 ±0,3

(2,5 ±0,3

(2,5 ±0,3

(2,5 ±0,3

(3,5 ±0,15

(3,9 ±0,15

(3,9 ±0,15)

Tab material: Stainless steel

All framed values will be used for dimension checking

The Products of Renata SA are neither designed nor authorized for use in certain areas of appliction of environment. For further details we refer to our webpage: <a href="https://www.renata.com/downloads/restriction\_of\_use">www.renata.com/downloads/restriction\_of\_use</a>