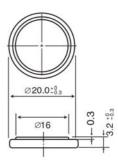

### **Panasonic**

## **CR2032**

# LITHIUM MANGANESE DIOXIDE



#### Features & Benefits

- Good pulse capability
- High discharge characteristics
- Stable voltage level during discharge
- · Long-term reliability

#### **Specifications**

Nominal Capacity: 225 mAh

Nominal Voltage: 3V

Weight: 2.9g

Operating Temperature: -30°C - +60°C

#### **Dimensions**



#### **Temperature Characteristics**



## Operating Voltage vs. Load Resistance (voltage at 50% discharge depth)



#### **Capacity vs. Load Resistance**



#### **AWARNING**

Serious harm in as little as 2-hours if swallowed. **KEEP AWAY FROM CHILDREN.** Seek immediate medical help if swallowed. Have the doctor call the poison center at 1-(800) 498 8666 for US and Canada.

International: 303-389-1300

Product manufacturers should design their products to meet the safety requirements of Annex I of UL60065 or equivalent standards.

For more information on how Panasonic can assist you with your battery power solution needs call **877-726-2228**, visit **www.na.industrial.panasonic.com/products/batteries** or e-mail **oembatteries@us.panasonic.com**.

The data in this document is for descr