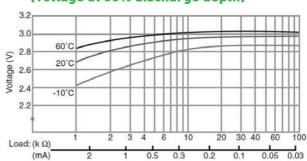

### **Panasonic**

## **CR2032**

# LITHIUM MANGANESE DIOXIDE



#### Features & Benefits

- Good pulse capability
- High discharge characteristics
- Stable voltage level during discharge
- · Long-term reliability

#### **Specifications**

Nominal Capacity: 225 mAh

Nominal Voltage: 3V

Weight: 2.9g

Operating Temperature: -30°C - +60°C

#### **Dimensions**



#### **Temperature Characteristics**



## Operating Voltage vs. Load Resistance (voltage at 50% discharge depth)



#### **Capacity vs. Load Resistance**



#### **AWARNING**

Serious harm in as little as 2-hours if swallowed. **KEEP AWAY FROM CHILDREN.** Seek immediate medical help if swallowed. Have the doctor call the poison center at 1-(800) 498 8666 for US and Canada.

International: 303-389-1300

Product manufacturers should design their products to meet the safety requirements of Annex I of UL60065 or equivalent standards.

For more information on how Panasonic can assist you with your battery power solution needs call **877-726-2228**, visit **www.na.industrial.panasonic.com/products/batteries** or e-mail **oembatteries@us.panasonic.com**.

The data in this document is for descriptive purposes only and is not intended to make or imply any