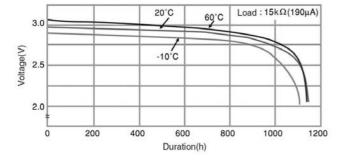

### **Panasonic**

## **CR2032**

# LITHIUM MANGANESE DIOXIDE



#### Features & Benefits

- Good pulse capability
- High discharge characteristics
- Stable voltage level during discharge
- · Long-term reliability

#### **Specifications**

Nominal Capacity: 225 mAh

Nominal Voltage: 3V

Weight: 2.9g

Operating Temperature: -30°C - +60°C

#### **Dimensions**



#### **Temperature Characteristics**



## Operating Voltage vs. Load Resistance (voltage at 50% discharge depth)



#### **Capacity vs. Load Resistance**



#### **AWARNING**

Serious harm in as little as 2-hours if swallowed. **KEEP AWAY FROM CHILDREN.** Seek immediate medical help if swallowed. Have the doctor call the poison center at 1-(800) 498 8666 for US and Canada.

International: 303-389-1300

Product manufacturers should design their products to meet the safety requirements of Annex I of UL60065 or equivalent standards.

For more information on how Panasonic can assist you with your battery power solution needs call **877-726-2228**, visit **www.na.industrial.panasonic.com/products/batteries** or e-mail **oembatteries@us.panasonic.com**.

The data in this document is for descriptive purposes only and is not intended