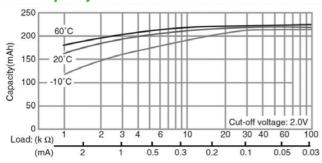

### **Panasonic**

## **CR2032**

# LITHIUM MANGANESE DIOXIDE



#### Features & Benefits

- Good pulse capability
- High discharge characteristics
- Stable voltage level during discharge
- · Long-term reliability

#### **Specifications**

Nominal Capacity: 225 mAh

Nominal Voltage: 3V

Weight: 2.9g

Operating Temperature: -30°C - +60°C

#### **Dimensions**



#### **Temperature Characteristics**



## Operating Voltage vs. Load Resistance (voltage at 50% discharge depth)



#### **Capacity vs. Load Resistance**



#### **AWARNING**

Serious harm in as little as 2-hours if swallowed. **KEEP AWAY FROM CHILDREN.** Seek immediate medical help if swallowed. Have the doctor call the poison center at 1-(800) 498 8666 for US and Canada.

International: 303-389-1300

Product manufacturers should design their products to meet the safety requirements of Annex I of UL60065 or equivalent standards.

For more information on how Panasonic can assist you with your battery power solution needs call **877-726-2228**, visit **www.na.industrial.panasonic.com/products/batteries** or e-mail **oembatteries@us.panasonic.com**.

The data in this document is for descriptive purposes only and is not intended to make or imply any