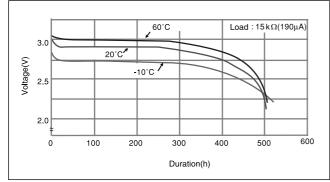

# CR2016

### Dimensions(mm)



#### Specification

| Nominal voltage(V)        | 3          |
|---------------------------|------------|
| Nominal capacity(mAh)     | 90         |
| Continuous drain(mA)      | 0.1        |
| Operating temperature(°C) | -30 to +60 |

Discharge temperature characteristics





## Capacity vs. load resistance



## CR2025

#### Dimensions(mm)



## Specification

| Nominal voltage(V)        | 3          |
|---------------------------|------------|
| Nominal capacity(mAh)     | 165        |
| Continuous drain(mA)      | 0.2        |
| Operating temperature(°C) | -30 to +60 |

## Discharge temperature characteristics





### Capacity vs. load resistance



Chapter 2-43

Panasonic 2006

\* The data in this document are for descriptive purposes only and are not intended to make or imply any guarantee or warranty.