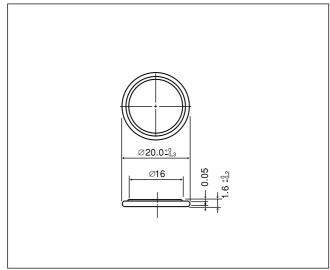

### Dimensions(mm)

#### Specification

| Nominal voltage(V)        | 3          |
|---------------------------|------------|
| Nominal capacity(mAh)     | 90         |
| Continuous drain(mA)      | 0.1        |
| Operating temperature(°C) | -30 to +60 |