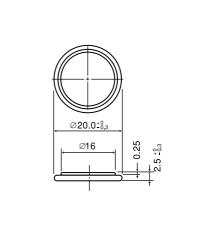

# CR2016

### Dimensions(mm)



#### Specification

| Nominal voltage(V)        | 3          |
|---------------------------|------------|
| Nominal capacity(mAh)     | 90         |
| Continuous drain(mA)      | 0.1        |
| Operating temperature(°C) | -30 to +60 |

Discharge temperature characteristics





## Capacity vs. load resistance



## CR2025

#### Dimensions(mm)



## Specification

| Nominal voltage(V)        | 3          |
|---------------------------|------------|
| Nominal capacity(mAh)     | 165        |
| Continuous drain(mA)      | 0.2        |
| Operating temperature(°C) | -30 to +60 |

## Discharge temperature characteristics





### Capacity vs. load resistance



Chapter 2-43

Panasonic 2006

\* The data in this document are for descriptive purposes only and are not intended to make or imply any guarantee or warranty.