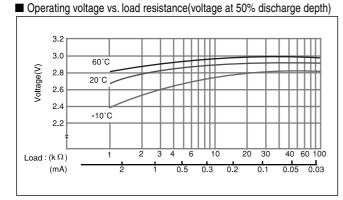

# CR2016

### Dimensions(mm)



#### Specification

| Nominal voltage(V)        | 3          |
|---------------------------|------------|
| Nominal capacity(mAh)     | 90         |
| Continuous drain(mA)      | 0.1        |
| Operating temperature(°C) | -30 to +60 |

Discharge temperature characteristics





## Capacity vs. load resistance



## CR2025

#### Dimensions(mm)



## Specification

| Nominal voltage(V)        | 3          |
|---------------------------|------------|
| Nominal capacity(mAh)     | 165        |
| Continuous drain(mA)      | 0.2        |
| Operating temperature(°C) | -30 to +60 |

## Discharge temperature characteristics





### Capacity vs. load resistance



Chapter 2-43

Panasonic 2006

\* The data in this document are for descriptive purposes only and are not intended to make or imply any guarantee or warranty.