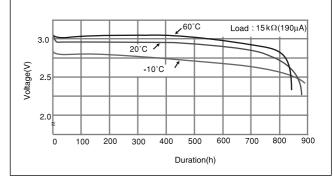

# CR2016

### Dimensions(mm)



#### Specification

| Nominal voltage(V)        | 3          |
|---------------------------|------------|
| Nominal capacity(mAh)     | 90         |
| Continuous drain(mA)      | 0.1        |
| Operating temperature(°C) | -30 to +60 |

Discharge temperature characteristics





## Capacity vs. load resistance



## CR2025

#### Dimensions(mm)



## Specification

| Nominal voltage(V)        | 3          |
|---------------------------|------------|
| Nominal capacity(mAh)     | 165        |
| Continuous drain(mA)      | 0.2        |
| Operating temperature(°C) | -30 to +60 |

## Discharge temperature characteristics





### Capacity vs. load resistance



Chapter 2-43

Panasonic 2006

\* The data in this document are for descriptive purposes only and are not intended to make or imply any guarantee or warranty.