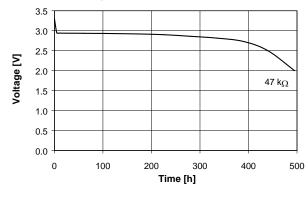

# CR1025

3V Lithium Battery Swiss Made

# **Technical Data Sheet**

## **Specifications**

Chemical System Li / MnO<sub>2</sub>

Nominal Voltage 3 V

Rated Capacity 30 mAh
Standard Discharge Current 0.05 mA
Max. Cont. Discharge Current\*\* 0.4 mA
Average Weight ~ 0.6 g

Operating Temperature\* -40 - +85 °C Self Discharge at 23°C < 1% / year

## **Dimensions**

(According to IEC 60086)



## **Performance**

## Discharge performance at 23°C



### Discharge performance at 23°C



### Temperature performance Load 47kΩ



### Cell capacity at various loads



'In applications where the battery is exposed to temperatures above 70 °C, please contact Renata for consultancy.
\*\*Average discharge current for a yield of 70% of the nominal capacity with cut-off voltage of 2.0V at 23°C.

Information and contents in this data sheet are for reference purpose only. They do not constitute any warranty or representation and are subject to change without notice. For most current information and further details, please contact your Renata representative. For safety related information please consult the ASDS document related to that product or product family. The Products of Renata SA are neither designed nor authorized for use in certain are