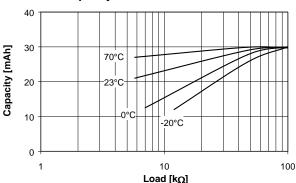

### Cell capacity at various loads

'In applications where the battery is exposed to temperatures above 70 °C, please contact Renata for consultancy.
\*\*Average discharge current for a yield of 70% of the nominal capacity with cut-off voltage of 2.0V at 23°C.