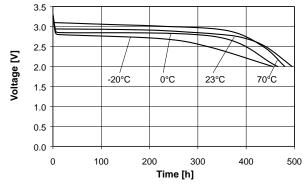

### Cell capacity at various loads

'In applications where the battery is exposed to temperatures above 70 °C, please contact Renata for consultancy.
\*\*Average discharge current for a yield of 70% of the nominal capacity with cut-off voltage of 2.0V at 23°C.