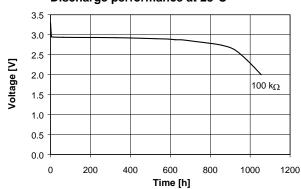

# CR1025

3V Lithium Battery Swiss Made

# **Technical Data Sheet**

## **Specifications**

Chemical System Li / MnO<sub>2</sub>

Nominal Voltage 3 V

Rated Capacity 30 mAh
Standard Discharge Current 0.05 mA
Max. Cont. Discharge Current\*\* 0.4 mA
Average Weight ~ 0.6 g

Operating Temperature\* -40 - +85 °C Self Discharge at 23°C < 1% / year

## **Dimensions**

(According to IEC 60086)



## **Performance**

## Discharge performance at 23°C



### Discharge performance at 23°C



### Temperature performance Load 47kΩ



### Cell capacity at various loads



'In applications where the battery is exposed to temperatures above 70 °C, please contact Renata for consultancy.
\*\*Average discharge current for a yield of 70% of the nominal capacity with cut-off voltage of 2.0V at 23°C.

Information and contents in this data sheet are for reference purpose only. They do not constitute any warranty or representation and are subject to change without notice. For most current information and further details, please contact your Renata representative. For safety related information please consult the ASDS document related to that product or product family. The Products of Renata SA are neither designed nor authorized for use in certain areas of application of environment. For