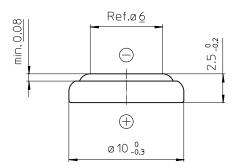

# CR1025

3V Lithium Battery Swiss Made

# **Technical Data Sheet**

## **Specifications**

Chemical System Li / MnO<sub>2</sub>

Nominal Voltage 3 V

Rated Capacity 30 mAh
Standard Discharge Current 0.05 mA
Max. Cont. Discharge Current\*\* 0.4 mA
Average Weight ~ 0.6 g

Operating Temperature\* -40 - +85 °C Self Discharge at 23°C < 1% / year

## **Dimensions**

(According to IEC 60086)



## **Performance**

## Discharge performance at 23°C



### Discharge performance at 23°C



### Temperature performance Load 47kΩ



### Cell capacity at various loads



'In applications where the battery is exposed to temperatures above 70 °C, please contact Renata for consultancy.
\*\*Average discharge current for a yield of 70% of the nominal capacity with cut-off voltage of 2.0V at 23°C.

Information and contents in this data sheet are for reference purpose only. They do not constitute any warranty or representation and are subject to change without notice. For most current information and further details, please contact your Renata representative. For safety related information please consult the ASDS document related to that product or product family. The Products of Renata SA ar