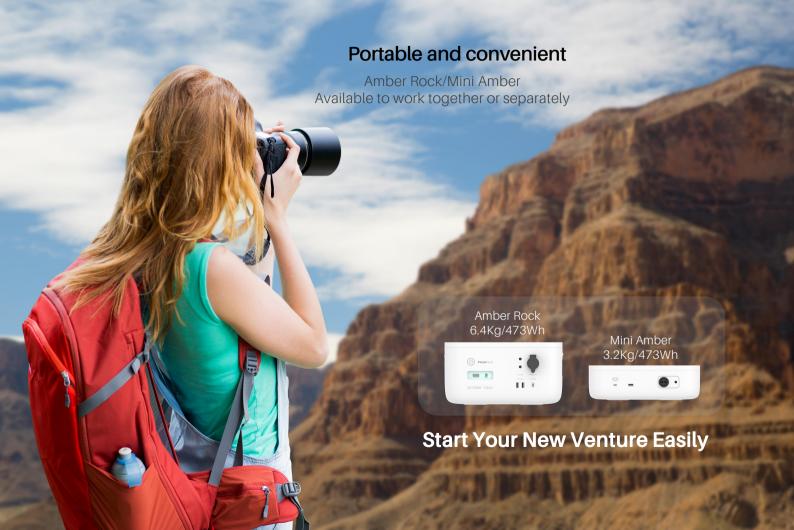

### Smart Power will always be with you

Empowing your life when you go camping or on a caravaning holiday

During natural hazard period, Amber rock will be the warm of the life

Bring light and hope to the off grid region

Outdoor Activity Any time, Any place

| Amber Rock           |  |  |
|----------------------|--|--|
| mucron<br>omber rock |  |  |

| Mini Amber |  |              |  |
|------------|--|--------------|--|
|            |  | - <b>-</b> 0 |  |

| Nominal Capacity:    | 473Wh                                                                    | 473Wh            |
|----------------------|--------------------------------------------------------------------------|------------------|
| Cell Material:       | lithium Ion Phosphate (LFP)                                              | LFP Lithium Ion  |
| Size:                | 303*198*161                                                              | 303*198*108      |
| Weight:              | 6.4kg                                                                    | 3.2kg            |
| Working temperature: | 0~40 °C                                                                  | 0~40 ℃           |
| Shelf Temperature:   | -20~60 °C                                                                | -20~60 ℃         |
| Output:              | 2 AC<br>2 USB<br>1 PD2.0<br>1 Cigar Lighter<br>2 DC jack                 | 1 USB<br>1 PD2.0 |
| Input:               | 9hrs full charged-Standard Charger<br>2hrs full charged-Optional Charger |                  |