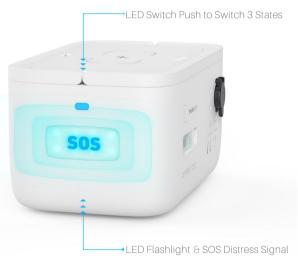

#### Innovative Portable Power Station

Built-in intelligent management system which can automatically manage the input and output, featuring a perfect charge and discharge protection function.

Pylontech Self-produced LFP lithium battery issue for safety and super excellent performance





# Boosting more power with Extendable Battery Pack







Mini Amber 473Wh



Amber Rock+Mini Amber 946Wh



Max. 27W for phone charge



Max. 60W for laptop charge



PD2.0/QC3.0 Fast Charging port











# SOS Signal



## Fashionable appearance and Optional colors





#### You can power for...



### Smart Power will always be with you

Empowing your life when you go camping or on a caravaning holiday

During natural hazard period, Amber rock will be the warm of the life

Bring light and hope to the off grid region

Outdoor Activity Any time, Any place









| Amber Rock           |  |  |
|----------------------|--|--|
| mucron<br>omber rock |  |  |

| Mini Amber |  |              |  |
|------------|--|--------------|--|
|            |  | - <b>-</b> 0 |  |

| Nominal Capacity:    | 473Wh                                                                    | 473Wh            |
|----------------------|--------------------------------------------------------------------------|------------------|
| Cell