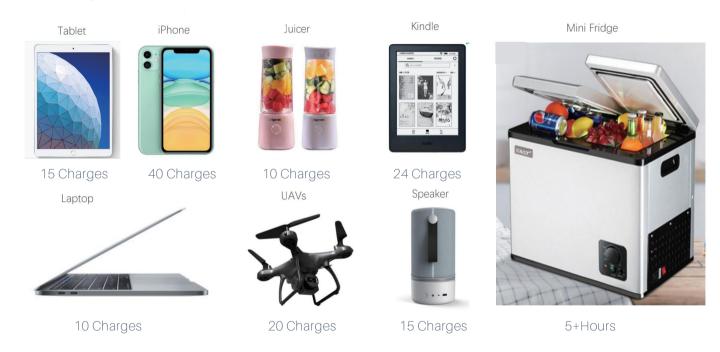

#### Innovative Portable Power Station

Built-in intelligent management system which can automatically manage the input and output, featuring a perfect charge and discharge protection function.

Pylontech Self-produced LFP lithium battery issue for safety and super excellent performance





# Boosting more power with Extendable Battery Pack







Mini Amber 473Wh



Amber Rock+Mini Amber 946Wh



Max. 27W for phone charge



Max. 60W for laptop charge



PD2.0/QC3.0 Fast Charging port











# SOS Signal



## Fashionable appearance and Optional colors





#### You can power for...



### Smart Power will always be with you

Empowing your life when you go camping or on a caravaning holiday

During natural hazard period, Amber rock will be the warm of the life

Bring light and hope to the off grid region

Outdoor Activity Any time, Any place









| Amber Rock           |  |  |
|----------------------|--|--|
| mucron<br>omber rock |  |  |

| Mini Amber |  |              |  |
|------------|--|--------------|--|
|            |  | - <b>-</b> 0 |  |

| Nominal Capacity:    | 473Wh                                                                    | 473Wh            |
|----------------------|--------------------------------------------------------------------------|------------------|
| Cell Material:       | lithium Ion Phosphate (LFP)