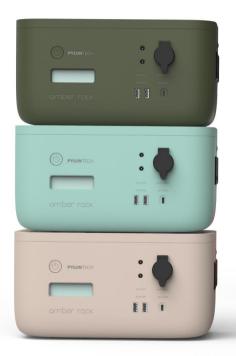

#### Innovative Portable Power Station

Built-in intelligent management system which can automatically manage the input and output, featuring a perfect charge and discharge protection function.

Pylontech Self-produced LFP lithium battery issue for safety and super excellent performance





# Boosting more power with Extendable Battery Pack







Mini Amber 473Wh



Amber Rock+Mini Amber 946Wh



Max. 27W for phone charge



Max. 60W for laptop charge



PD2.0/QC3.0 Fast Charging port











# SOS Signal



## Fashionable appearance and Optional colors





#### You can power for...



### Smart Power will always be with you

Empowing your life when you go camping or on a caravaning holiday

During natural hazard period, Amber rock will be the warm of the life

Bring light and hope to the off grid region

Outdoor Activity Any time, Any place









| Amber Rock           |  |  |
|----------------------|--|--|
| mucron<br>omber rock |  |  |

| Mini Amber |  |              |  |
|------------|--|--------------|--|
|            |  | - <b>-</b> 0 |  |

| Nominal Capacity:    | 473Wh                                                                    | 473Wh            |
|----------------------|--------------------------------------------------------------------------|------------------|
| Cell Material:       | lithium Ion Phosphate (LFP)