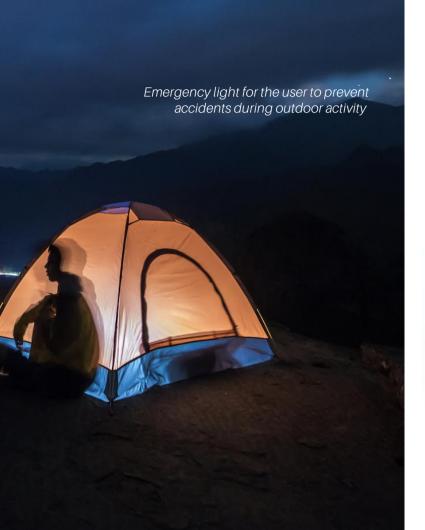

# SOS Signal

### Smart Power will always be with you

Empowing your life when you go camping or on a caravaning holiday

During natural hazard period, Amber rock will be the warm of the life

Bring light and hope to the off grid region