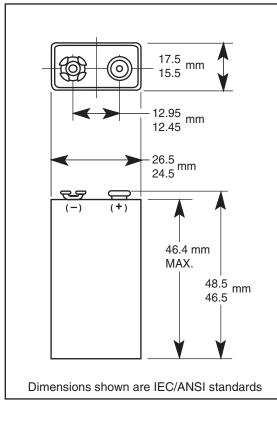

## **MX1604** Size: 9V (6LR61) **Alkaline-Manganese Dioxide Battery**

| Nominal Voltage:                | 9 V                                           |
|---------------------------------|-----------------------------------------------|
| Nominal Internal<br>Impedance:  | 1,700 m-ohm @ 1kHz                            |
| Average Weight:                 | 47 gm (1.7 oz.)                               |
| Volume:                         | 22.8 cm <sup>3</sup> (1.39 in. <sup>3</sup> ) |
| Terminals:                      | Miniature Snap                                |
| Operating Temperature<br>Range: | -20°C to 54°C<br>(-4°F to 130°F)              |
| NEDA/ANSI:<br>IEC:              | 1604A<br>6LR61                                |