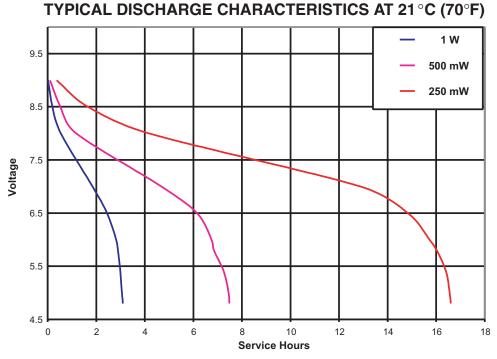

\* Delivered capacity is dependent on the applied load, operating temperature and cut-off voltage. Please refer to the charts and discharge data shown for examples of the energy / service life that the battery will provide for various load conditions.