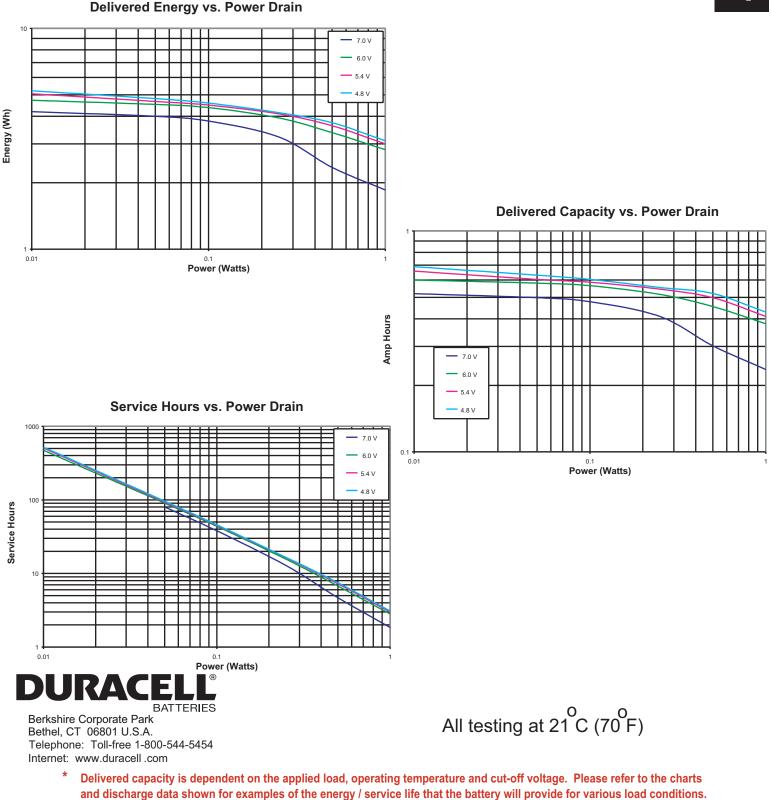

\* Delivered capacity is dependent on the applied load, operating temperature and cut-off voltage. Please refer to the charts and discharge data shown for examples of the energy / service life that the battery will provide for various load conditions.