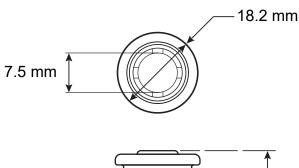

## **IFR18650PC**

**Rechargeable Lithium Iron Phosphate Battery** 

| SPECIFICATIONS             |               |
|----------------------------|---------------|
| Nominal Voltage            | 3.2V          |
| Minimal Capacity           | 1100mAh       |
| Nominal Capacity           | 1150mAh       |
| Watt-hour                  | 3.52Wh        |
| Cycle Life (Capacity ≥80%) | ≥2000 cycles  |
| Charge Current             |               |
| Standard                   | 1100mA (1C)   |
| Max                        | 5500mA (5C)   |
| Charge Cut-off Voltage     | 3.65±0.05V    |
| Discharge Cut-off Voltage  | 2.0V          |
| Discharge Current          |               |
| Max continuous             | 22000mA (20C) |
| Internal Resistance        | ≤15mΩ         |
| Operating Temperature      |               |
| Charge                     | −10°C ~ +45°C |
| Discharge                  | –20°C ~ +60°C |
| Dimensions                 |               |
| Diameter (D)               | 18.2±0.2mm    |
| Button Diameter (d)        | 7.5±0.3mm     |
| Height (H)                 | 65.0±0.3mm    |
| Weight                     | 38.0±1.0g     |

## **DIMENSIONS**

Performance may vary depending on application. All specifications are correct at time of creation. All specifications and operation conditions contained in this datasheet are subject to change or improvement without prior notice to the user. This data is for evaluation purposes only. No guarantee is intended or implied by this data. For clarification and updated information, please contact us • Apr2012