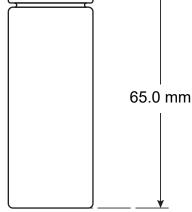

## **IFR18650PC**

**Rechargeable Lithium Iron Phosphate Battery** 

| SPECIFICATIONS             |               |
|----------------------------|---------------|
| Nominal Voltage            | 3.2V          |
| Minimal Capacity           | 1100mAh       |
| Nominal Capacity           | 1150mAh       |
| Watt-hour                  | 3.52Wh        |
| Cycle Life (Capacity ≥80%) | ≥2000 cycles  |
| Charge Current             |               |
| Standard                   | 1100mA (1C)   |
| Max                        | 5500mA (5C)   |
| Charge Cut-off Voltage     | 3.65±0.05V    |
| Discharge Cut-off Voltage  | 2.0V          |
| Discharge Current          |               |
| Max continuous             | 22000mA (20C) |
| Internal Resistance        | ≤15mΩ         |
| Operating Temperature      |               |
| Charge                     | −10°C ~ +45°C |
| Discharge                  | –20°C ~ +60°C |
| Dimensions                 |               |
| Diameter (D)               | 18.2±0.2mm    |
| Button Diameter (d)        | 7.5±0.3mm     |
| Height (H)                 | 65.0±0.3mm    |
| Weight                     | 38.0±1.0g     |

## **DIMENSIONS**

Performance may vary depending on application. All specifications are correct at time of creation. All specifications and operation conditions contained in this datasheet are subject to change or improvement without prior notice to the user. This data is for evaluation purposes only. No guarantee is intended or implied by this data. For clarification and updated information, please contact us • Apr2012