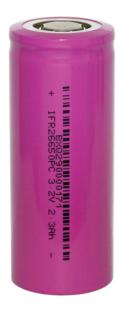

## IFR26650PC

**Rechargeable Lithium Iron Phosphate Battery** 

## **SPECIFICATIONS** Nominal Voltage 3.2V 2300mAh **Nominal Capacity** Watt-hour 7.36Wh Cycle Life (Capacity ≥80%) ≥2000 cycles (100% DoD) **Charge Current** Standard 2.3A (1C) 11.5A (5C) Max 3.65V Charge Cut-off Voltage **Discharge Cut-off Voltage** 2.0V Maximum Discharge Current 30A max. cont. Internal Resistance ≤16mΩ **Operating Temperature** Charge 0°C ~ +45°C Discharge -20°C ~ +60°C –10°C ~ +35°C Storage (<3 months) Storage (>3 months) 23 ± 5°C recommended **Operating Humidity Range** 45% - 85% Dimensions Diameter (D) 26.3 ± 0.2mm Height (H) 65.5 ± 0.3mm Weight 78g