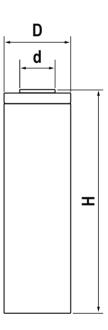

## **SPECIFICATIONS** Nominal Voltage 3.2V 2300mAh **Nominal Capacity** Watt-hour 7.36Wh Cycle Life (Capacity ≥80%) ≥2000 cycles (100% DoD) **Charge Current** Standard 2.3A (1C) 11.5A (5C) Max 3.65V Charge Cut-off Voltage **Discharge Cut-off Voltage** 2.0V Maximum Discharge Current 30A max. cont. Internal Resistance ≤16mΩ **Operating Temperature** Charge 0°C ~ +45°C Discharge -20°C ~ +60°C –10°C ~ +35°C Storage (<3 months) Storage (>3 months) 23 ± 5°C recommended **Operating Humidity Range** 45% - 85% Dimensions Diameter (D) 26.3 ± 0.2mm Height (H) 65.5 ± 0.3mm Weight 78g

## DIMENSIONS

Performance may vary depending on application. All specifications are correct at time of creation. All specifications and operation conditions contained in this datasheet are subject to change or improvement without prior notice to the user. This data is for evaluation purposes only. No guarantee is intended or implied by this data. For clarification and updated information, please contact us • Oct2020