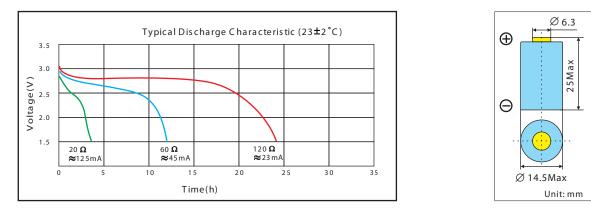

A                                    |
| Maximum recommended       | current under continuous discharge: | 500mA                                    |
| Maximum recommended       | current under pulse discharge:      | 1000mA                                   |
| Operational temperature   | range:                              | -40C~+85C                                |
| Nominal Weight:           |                                     | 10.0g                                    |

#### 2. MAIN FEATURES

- Light Weight, High Voltage and High Energy Density
- > Excellent Stable Discharge Characteristics and outstanding Temperature Characteristics
- > Outstanding Temperature Characteristics
- > Excellent Leakage Resistance and Excellent Long-term Reliability

### 3. ELECTRICAL CHARACTERISTICS



## 4. W ARNING!

- DO NOT recharge, short-circuit, disassemble, deform, heat or place the battery near a direct flame. Any of the above actions could cause it to ignite explode or become damaged.
- ► Keep this battery out of the reach of children.
- > When storing the battery or thro wing itaway, be sure to cover it withtape.