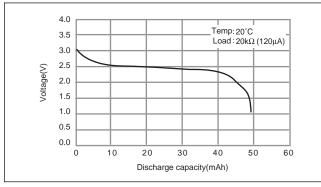

# Manganese Lithium Coin Batteries (ML series): Individual Specifications

## ML2020

#### Dimensions(mm)



#### Specification

| Nominal voltage (V)           | 3         |
|-------------------------------|-----------|
| Nominal capacity (mAh)        | 45        |
| Continuous standard load (mA) | 0.12      |
| Operating temperature (C)     | -20 ~ +60 |

#### Discharge characteristics



#### Consumption current vs. Duration time



## Panasonic

### LITHIUM HANDBOOK

### AUGUST 2005

This information is generally descriptive only and is not intended to make or imply any representation, guarantee or warranty with respect to any cells and batteries. Cell and battery designs/specifications are subject to modification without notice. Contact Panasonic for the latest information.

# **Mouser Electronics**

Authorized Distributor

Click to View Pricing, Inventory, Delivery & Lifecycle Information:

Panasonic:

ML-2020/F1AN ML-2020/G1AN ML-2020/V1AN ML-2020/H1CN ML-2020/BN