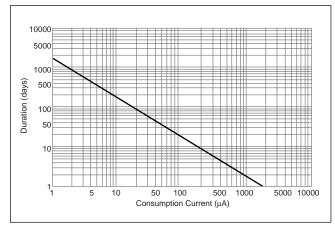

# Manganese Lithium Coin Batteries (ML series): Individual Specifications

## ML2020

#### Dimensions(mm)



#### Specification

| Nominal voltage (V)           | 3         |
|-------------------------------|-----------|
| Nominal capacity (mAh)        | 45        |
| Continuous standard load (mA) | 0.12      |
| Operating temperature (C)     | -20 ~ +60 |

#### Discharge characteristics



#### Consumption current vs. Duration time



## Panasonic

### LITHIUM HANDBOOK

### AUGUST 2005

This information is generally descriptive only and is not intended to make or imply any representation, guarantee or warranty with respect to any cells and batteries. Cell and battery designs/specifications are subject to modification without notice. Contact Panasonic for the latest information.

# **Mouser Electronics**

Authorized Distributor

Click to View Pricing, Inventory, Delivery & Lifecycle Information:

Panasonic:

ML-2020/F1AN ML-2020/G1AN ML-2020/V1AN ML-2020/H1CN ML-2020/BN