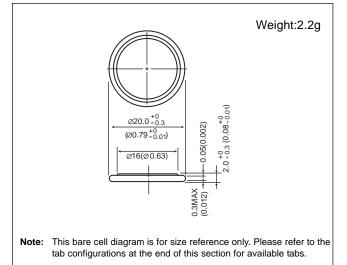

#### Dimensions(mm)

#### Specification

| Nominal voltage (V)           | 3         |
|-------------------------------|-----------|
| Nominal capacity (mAh)        | 45        |
| Continuous standard load (mA) | 0.12      |
| Operating temperature (C)     | -20 ~ +60 |