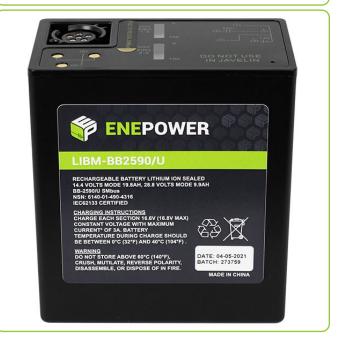

### **GENERAL SPECIFICATIONS**

| Average Voltage                     | 10-75VDC                                                                                            |
|-------------------------------------|-----------------------------------------------------------------------------------------------------|
| Input Connector                     | Typical: 14.4V or 28.8V<br>Final: 12.0V or 24.0V                                                    |
| Nominal Capacity                    | 19.8Ah in 14.4V mode<br>9.9Ah in 28.8V mode                                                         |
| Pulse Capability<br>(5 seconds)     | Up to 18A continuous                                                                                |
| NSN                                 | 6140-01-490-4316                                                                                    |
| Dimensions                          | 127*112*61mm                                                                                        |
| Weight                              | 1.4kg                                                                                               |
| Operating Temp                      | -20°C to +60°C                                                                                      |
| Storage Temp                        | -20°C to +50°C                                                                                      |
| Exterior/Housing                    | Hard plastic case                                                                                   |
| Terminals/Connect                   | 6 pin polarised socket SC-C-179495                                                                  |
| Absolute State of<br>Charge Display | 2 separate 5 segment LCDs with constant display                                                     |
| Replacement for                     | BB-2590/U, BB-590/U, BB-390B/U,<br>BB-490/U, BA-5590/U, BA-5390/U,<br>BA-3590/U                     |
| Applications                        | SINCGARS&ATCS(AN/PRC-104,119)<br>FALCON(AN/PRC-138,117)<br>Robots<br>Surveillance<br>Sensors<br>UAV |

#### DESCRIPTION

The LIBM-BB2590/U Lilon battery with SMbus is designed according to Military Standards and is MIL-PRF-32052/1 compliant.