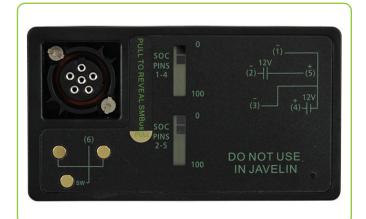

### **GENERAL SPECIFICATIONS**

| Average Voltage                     | 10-75VDC                                                                                            |
|-------------------------------------|-----------------------------------------------------------------------------------------------------|
| Input Connector                     | Typical: 14.4V or 28.8V<br>Final: 12.0V or 24.0V                                                    |
| Nominal Capacity                    | 19.8Ah in 14.4V mode<br>9.9Ah in 28.8V mode                                                         |
| Pulse Capability<br>(5 seconds)     | Up to 18A continuous                                                                                |
| NSN                                 | 6140-01-490-4316                                                                                    |
| Dimensions                          | 127*112*61mm                                                                                        |
| Weight                              | 1.4kg                                                                                               |
| Operating Temp                      | -20°C to +60°C                                                                                      |
| Storage Temp                        | -20°C to +50°C                                                                                      |
| Exterior/Housing                    | Hard plastic case                                                                                   |
| Terminals/Connect                   | 6 pin polarised socket SC-C-179495                                                                  |
| Absolute State of<br>Charge Display | 2 separate 5 segment LCDs with constant display                                                     |
| Replacement for                     | BB-2590/U, BB-590/U, BB-390B/U,<br>BB-490/U, BA-5590/U, BA-5390/U,<br>BA-3590/U                     |
| Applications                        | SINCGARS&ATCS(AN/PRC-104,119)<br>FALCON(AN/PRC-138,117)<br>Robots<br>Surveillance<br>Sensors<br>UAV |