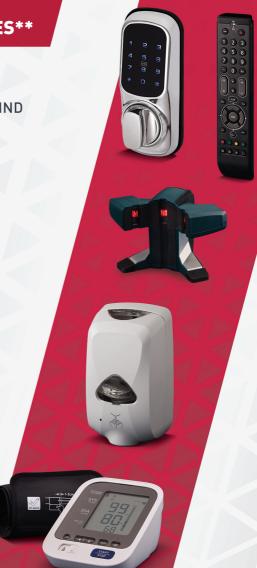

## RECOMMENDED FOR MID & HIGH DRAIN DEVICES\*\*

- BLOOD PRESSURE MONITOR
- MOTORIZED WINDOW SHADE / BLIND
- PAPER TOWEL DISPENSER
- SECURITY CAMERA
- MEDICAL CAUTERY DEVICES
- THERMOMETER
- WALL SAFE
- AUTOMATIC ODORISER
- OTOSCOPE
- INFUSION PUMP
- SOAP / SANITIZER DISPENSER
- 2-WAY RADIO
- FLASHLIGHT / HEADLAMP
- CAMERA FLASH
- ELECTRONIC DOOR LOCK
- DIGITAL CAMERA
- MOTION SENSOR TRASH CAN
- SURGICAL STAPLER
- MEDICAL CEMENT MIXER
- WIRELESS VIDEO DOORBELL

\*\*List not exclusive