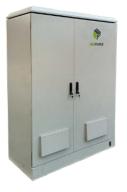

## **EBC40H series**

The EBC40H series is an all-in-one battery and PCE cabinet designed for system up to 40.92kWh. This side-by-side cabinet is adaptable to house various system designs and component sizes.

With innovative centre mullion dividing wall & rear access capability, the EBC40H series provides simple system setup to minimise time on site.

Easy inter-compartment cable access.

DIN Rail for breaker mounting.

Internal lights and door alarms.

| Model                     | EBC40H-ODFAN                                                                     | EBC40H-ODAIR          |
|---------------------------|----------------------------------------------------------------------------------|-----------------------|
| No. of modules            | 4RU x 8 units (factory configured) 3RU x 10 units (2 x angled brackets included) |                       |
| Convection: Pottony Space | DC 48V 150mm fans x 2 DC 48V/1500W A/C                                           |                       |
| Convection: Battery Space | DC 46V 150Hill falls X 2                                                         | DC 46 V/ 1500 W A/C   |
| Convection: PCE Space     | DC 48V 150mm fans x 2                                                            | DC 48V 150mm fans x 2 |
| Earthing                  | Plinth with 2 included Earthing Blocks (Long side mount)                         |                       |
| Construction              | Galvanised steel                                                                 |                       |
| Total Weight (nett)       | 335 kg                                                                           | 362 kg                |
| Total Weight (packaged)   | 355 kg                                                                           | 385 kg                |
| Dimensions (L x W x H)    | 650 x 1500 x 2000mm                                                              | 810 x 1500 x 2000mm   |
| IP rating                 | IP55                                                                             |                       |
| Warranty (Cabinet)        | 36 Months *T&C Apply                                                             |                       |
| Warranty (A/C Unit)       | N/A                                                                              | 12 Months *T&C Apply  |