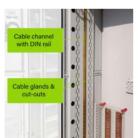

With innovative centre mullion dividing wall & rear access capability, the EBC40H series provides simple system setup to minimise time on site.

Easy inter-compartment cable access.

DIN Rail for breaker mounting.

Internal lights and door alarms.

| Model                     | EBC40H-ODFAN                                                                     | EBC40H-ODAIR          |
|---------------------------|----------------------------------------------------------------------------------|-----------------------|
| No. of modules            | 4RU x 8 units (factory configured) 3RU x 10 units (2 x angled brackets included) |                       |
| Convection: Pottony Space | DC 48V 150mm fans x 2 DC 48V/1500W A/C                                           |                       |
| Convection: Battery Space | DC 46V 150Hill falls X 2                                                         | DC 46 V/ 1500 W A/C   |
| Convection: PCE Space     | DC 48V 150mm fans x 2                                                            | DC 48V 150mm fans x 2 |
| Earthing                  | Plinth with 2 included Earthing Blocks (Long side mount)                         |                       |
| Construction              | Galvanised steel                                                                 |                       |
| Total Weight (nett)       | 335 kg                                                                           | 362 kg                |
| Total Weight (packaged)   | 355 kg                                                                           | 385 kg                |
| Dimensions (L x W x H)    | 650 x 1500 x 2000mm                                                              | 810 x 1500 x 2000mm   |
| IP rating                 | IP55                                                                             |                       |
| Warranty (Cabinet)        | 36 Months *T&C Apply                                                             |                       |
| Warranty (A/C Unit)       | N/A                                                                              | 12 Months *T&C Apply  |