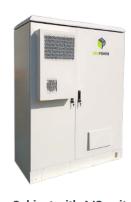

### **EBC25H** series

The EBC25H series offers an innovative front/back orientated design with battery in the front being A/C or fan cooled, and system components housed in a 3-door accessible section at the rear, and accommodate up to 25.6kWh of compact battery storage.

PCE compartment with 3 door access

| alientus. | A                                                                                                                                                                                                                                                                                                                                                                                                                                                                                                                                                                                                                                                                                                                                                                                                                                                                                                                                                                                                                                                                                                                                                                                                                                                                                                                                                                                                                                                                                                                                                                                                                                                                                                                                                                                                                                                                                                                                                                                                                                                                                                                              | 1-24RU Markers           |
|-----------|--------------------------------------------------------------------------------------------------------------------------------------------------------------------------------------------------------------------------------------------------------------------------------------------------------------------------------------------------------------------------------------------------------------------------------------------------------------------------------------------------------------------------------------------------------------------------------------------------------------------------------------------------------------------------------------------------------------------------------------------------------------------------------------------------------------------------------------------------------------------------------------------------------------------------------------------------------------------------------------------------------------------------------------------------------------------------------------------------------------------------------------------------------------------------------------------------------------------------------------------------------------------------------------------------------------------------------------------------------------------------------------------------------------------------------------------------------------------------------------------------------------------------------------------------------------------------------------------------------------------------------------------------------------------------------------------------------------------------------------------------------------------------------------------------------------------------------------------------------------------------------------------------------------------------------------------------------------------------------------------------------------------------------------------------------------------------------------------------------------------------------|--------------------------|
|           | 9                                                                                                                                                                                                                                                                                                                                                                                                                                                                                                                                                                                                                                                                                                                                                                                                                                                                                                                                                                                                                                                                                                                                                                                                                                                                                                                                                                                                                                                                                                                                                                                                                                                                                                                                                                                                                                                                                                                                                                                                                                                                                                                              | Adjustable<br>L Brackets |
|           | The state of the s | Cable channel            |
|           |                                                                                                                                                                                                                                                                                                                                                                                                                                                                                                                                                                                                                                                                                                                                                                                                                                                                                                                                                                                                                                                                                                                                                                                                                                                                                                                                                                                                                                                                                                                                                                                                                                                                                                                                                                                                                                                                                                                                                                                                                                                                                                                                | Cable glands             |

| Adjustable height shelve |
|--------------------------|
| for different modules    |

| 1 2 | 3 |
|-----|---|
|     | e |

Capacity

4 door access for easy installation and maintenance, each with a lock and key.

### Available in 2 versions

Cabinet with fans only Model: EBC25H-ODFAN

Cabinet with A/C unit Model: EBC25H-ODAIR

| Model                     | EBC25H-ODFAN                                                                    | EBC25H-ODAIR          |
|---------------------------|---------------------------------------------------------------------------------|-----------------------|
| No. of modules            | 4RU x 5 units (factory configured) 3RU x 6 units (2 x angled brackets included) |                       |
| Convection: Battery Space | DC 48V 120mm fans x 2                                                           | DC 48V/500W A/C       |
| Convection: PCE Space     | DC 48V 120mm fans x 2                                                           | DC 48V 120mm fans x 2 |
| Earthing                  | Plinth with 2 included Earthing Blocks                                          |                       |
| Construction              | Galvanised steel                                                                |                       |
| Total Weight (nett)       | 170 kg                                                                          | 192 kg                |
| Total Weight (packaged)   | 183 kg                                                                          | 208 kg                |
| Dimensions (L x W x H)    | 1000 x 651 x 1315mm                                                             | 1151 x 651 x 1315mm   |
| IP rating                 | IP55                                                                            |                       |
| Warranty (Cabinet)        | 36 Months *T&C Apply                                                            |                       |
| Warranty (A/C Unit)       | N/A                                                                             | 12 Months *T&C Apply  |