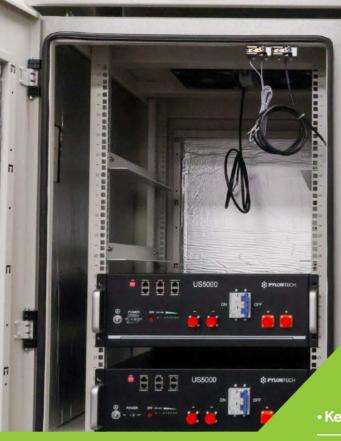

With innovative centre mullion dividing wall & rear access capability, the EBC40H series provides simple system setup to minimise time on site.

Easy inter-compartment cable access.

DIN Rail for breaker mounting.

Internal lights and door alarms.

| Model                     | EBC40H-ODFAN                                                                     | EBC40H-ODAIR          |
|---------------------------|----------------------------------------------------------------------------------|-----------------------|
| No. of modules            | 4RU x 8 units (factory configured) 3RU x 10 units (2 x angled brackets included) |                       |
| Convection: Pottony Space | DC 48V 150mm fans x 2 DC 48V/1500W A/C                                           |                       |
| Convection: Battery Space | DC 46V 150Hill falls X 2                                                         | DC 46 V/ 1500 W A/C   |
| Convection: PCE Space     | DC 48V 150mm fans x 2                                                            | DC 48V 150mm fans x 2 |
| Earthing                  | Plinth with 2 included Earthing Blocks (Long side mount)                         |                       |
| Construction              | Galvanised steel                                                                 |                       |
| Total Weight (nett)       | 335 kg                                                                           | 362 kg                |
| Total Weight (packaged)   | 355 kg                                                                           | 385 kg                |
| Dimensions (L x W x H)    | 650 x 1500 x 2000mm                                                              | 810 x 1500 x 2000mm   |
| IP rating                 | IP55                                                                             |                       |
| Warranty (Cabinet)        | 36 Months *T&C Apply                                                             |                       |
| Warranty (A/C Unit)       | N/A                                                                              | 12 Months *T&C Apply  |