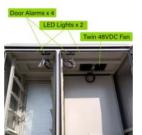

Internal lights and door alarms.

| Model                     | EBC40H-ODFAN                                                                     | EBC40H-ODAIR          |
|---------------------------|----------------------------------------------------------------------------------|-----------------------|
| No. of modules            | 4RU x 8 units (factory configured) 3RU x 10 units (2 x angled brackets included) |                       |
| Convection: Pottony Space | DC 48V 150mm fans x 2 DC 48V/1500W A/C                                           |                       |
| Convection: Battery Space | DC 46V 150Hill falls X 2                                                         | DC 46 V/ 1500 W A/C   |
| Convection: PCE Space     | DC 48V 150mm fans x 2                                                            | DC 48V 150mm fans x 2 |
| Earthing                  | Plinth with 2 included Earthing Blocks (Long side mount)                         |                       |
| Construction              | Galvanised steel                                                                 |                       |
| Total Weight (nett)       | 335 kg                                                                           | 362 kg                |
| Total Weight (packaged)   | 355 kg                                                                           | 385 kg                |
| Dimensions (L x W x H)    | 650 x 1500 x 2000mm                                                              | 810 x 1500 x 2000mm   |
| IP rating                 | IP55                                                                             |                       |
| Warranty (Cabinet)        | 36 Months *T&C Apply                                                             |                       |
| Warranty (A/C Unit)       | N/A                                                                              | 12 Months *T&C Apply  |