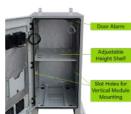

### EBC20V

The EBC20V is a simple yet effective storage solution for up to 20.48kWh of battery storage. The vertical orientated module mounting allows for simple battery connections, whilst utilising the space efficiently.

Vertical module fitment design.

48V DC fans to keep batteries cooler.

Adjustable height shelves.

Cabinet with fans only Model: EBC20V-ODFAN

Capacity

Safely housing batteries and associated equipment is paramount in ensuring a long service life of any installation.