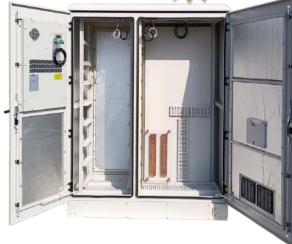

## **EBC40H series**

The EBC40H series is an all-in-one battery and PCE cabinet designed for system up to 40.92kWh. This side-by-side cabinet is adaptable to house various system designs and component sizes.

With innovative centre mullion dividing wall & rear access capability, the EBC40H series provides simple system setup to minimise time on site.

Easy inter-compartment cable access.

DIN Rail for breaker mounting.

### **EBC25H** series

The EBC25H series offers an innovative front/back orientated design with battery in the front being A/C or fan cooled, and system components housed in a 3-door accessible section at the rear, and accommodate up to 25.6kWh of compact battery storage.