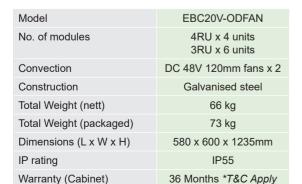

### EBC20V

The EBC20V is a simple yet effective storage solution for up to 20.48kWh of battery storage. The vertical orientated module mounting allows for simple battery connections, whilst utilising the space efficiently.

Vertical module fitment design.

48V DC fans to keep batteries cooler.

Adjustable height shelves.

Cabinet with fans only Model: EBC20V-ODFAN

Capacity

Safely housing batteries and associated equipment is paramount in ensuring a long service life of any installation.