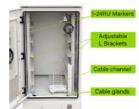

PCE compartment with 3 door access

| alientus. | A                                                                                                                                                                                                                                                                                                                                                                                                                                                                                                                                                                                                                                                                                                                                                                                                                                                                                                                                                                                                                                                                                                                                                                                                                                                                                                                                                                                                                                                                                                                                                                                                                                                                                                                                                                                                                                                                                                                                                                                                                                                                                                                              | 1-24RU Markers           |
|-----------|--------------------------------------------------------------------------------------------------------------------------------------------------------------------------------------------------------------------------------------------------------------------------------------------------------------------------------------------------------------------------------------------------------------------------------------------------------------------------------------------------------------------------------------------------------------------------------------------------------------------------------------------------------------------------------------------------------------------------------------------------------------------------------------------------------------------------------------------------------------------------------------------------------------------------------------------------------------------------------------------------------------------------------------------------------------------------------------------------------------------------------------------------------------------------------------------------------------------------------------------------------------------------------------------------------------------------------------------------------------------------------------------------------------------------------------------------------------------------------------------------------------------------------------------------------------------------------------------------------------------------------------------------------------------------------------------------------------------------------------------------------------------------------------------------------------------------------------------------------------------------------------------------------------------------------------------------------------------------------------------------------------------------------------------------------------------------------------------------------------------------------|--------------------------|
|           | 9                                                                                                                                                                                                                                                                                                                                                                                                                                                                                                                                                                                                                                                                                                                                                                                                                                                                                                                                                                                                                                                                                                                                                                                                                                                                                                                                                                                                                                                                                                                                                                                                                                                                                                                                                                                                                                                                                                                                                                                                                                                                                                                              | Adjustable<br>L Brackets |
|           | The state of the s | Cable channel            |
|           |                                                                                                                                                                                                                                                                                                                                                                                                                                                                                                                                                                                                                                                                                                                                                                                                                                                                                                                                                                                                                                                                                                                                                                                                                                                                                                                                                                                                                                                                                                                                                                                                                                                                                                                                                                                                                                                                                                                                                                                                                                                                                                                                | Cable glands             |

| Adjustable height shelve |
|--------------------------|
| for different modules    |

| 1 2 | 3 |
|-----|---|
|     | e |

Capacity

4 door access for easy installation and maintenance, each with a lock and key.