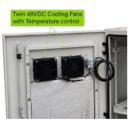

### EBC20V

The EBC20V is a simple yet effective storage solution for up to 20.48kWh of battery storage. The vertical orientated module mounting allows for simple battery connections, whilst utilising the space efficiently.

Vertical module fitment design.

48V DC fans to keep batteries cooler.

Adjustable height shelves.

Cabinet with fans only Model: EBC20V-ODFAN

Capacity

Safely housing batteries and associated equipment is paramount in ensuring a long service life of any installation.