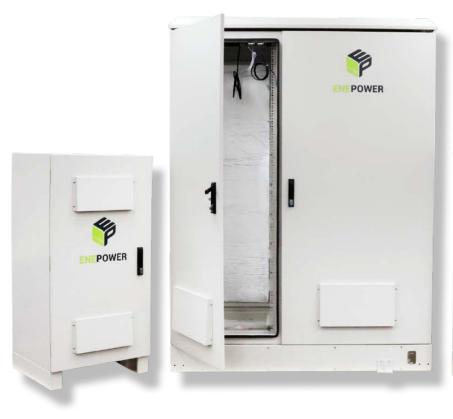

## **EBC40H series**

The EBC40H series is an all-in-one battery and PCE cabinet designed for system up to 40.92kWh. This side-by-side cabinet is adaptable to house various system designs and component sizes.

### **EBC25H** series

The EBC25H series offers an innovative front/back orientated design with battery in the front being A/C or fan cooled, and system components housed in a 3-door accessible section at the rear, and accommodate up to 25.6kWh of compact battery storage.

### EBC20V

The EBC20V is a simple yet effective storage solution for up to 20.48kWh of battery storage. The vertical orientated module mounting allows for simple battery connections, whilst utilising the space efficiently.