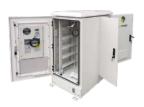

### EBC20V

The EBC20V is a simple yet effective storage solution for up to 20.48kWh of battery storage. The vertical orientated module mounting allows for simple battery connections, whilst utilising the space efficiently.

Vertical module fitment design.

48V DC fans to keep batteries cooler.

Adjustable height shelves.

Cabinet with fans only Model: EBC20V-ODFAN

Capacity

Safely housing batteries and associated equipment is paramount in ensuring a long service life of any installation.