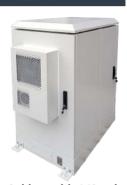

### **EBC25H** series

The EBC25H series offers an innovative front/back orientated design with battery in the front being A/C or fan cooled, and system components housed in a 3-door accessible section at the rear, and accommodate up to 25.6kWh of compact battery storage.

### Available in 2 versions

Cabinet with fans only Model: EBC25H-ODFAN

Cabinet with A/C unit Model: EBC25H-ODAIR

| Model                     | EBC25H-ODFAN                                                                    | EBC25H-ODAIR          |
|---------------------------|---------------------------------------------------------------------------------|-----------------------|
| No. of modules            | 4RU x 5 units (factory configured) 3RU x 6 units (2 x angled brackets included) |                       |
| Convection: Battery Space | DC 48V 120mm fans x 2                                                           | DC 48V/500W A/C       |
| Convection: PCE Space     | DC 48V 120mm fans x 2                                                           | DC 48V 120mm fans x 2 |
| Earthing                  | Plinth with 2 included Earthing Blocks                                          |                       |
| Construction              | Galvanised steel                                                                |                       |
| Total Weight (nett)       | 170 kg                                                                          | 192 kg                |
| Total Weight (packaged)   | 183 kg                                                                          | 208 kg                |
| Dimensions (L x W x H)    | 1000 x 651 x 1315mm                                                             | 1151 x 651 x 1315mm   |
| IP rating                 | IP55                                                                            |                       |
| Warranty (Cabinet)        | 36 Months *T&C Apply                                                            |                       |
| Warranty (A/C Unit)       | N/A                                                                             | 12 Months *T&C Apply  |