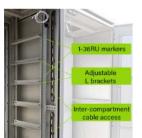

With innovative centre mullion dividing wall & rear access capability, the EBC40H series provides simple system setup to minimise time on site.

Easy inter-compartment cable access.

DIN Rail for breaker mounting.

Internal lights and door alarms.

| Model                     | EBC40H-ODFAN                                                                     | EBC40H-ODAIR          |
|---------------------------|----------------------------------------------------------------------------------|-----------------------|
| No. of modules            | 4RU x 8 units (factory configured) 3RU x 10 units (2 x angled brackets included) |                       |
| Convection: Pottony Space | DC 48V 150mm fans x 2 DC 48V/1500W A/C                                           |                       |
| Convection: Battery Space | DC 46V 150Hill falls X 2                                                         | DC 46 V/ 1500 W A/C   |
| Convection: PCE Space     | DC 48V 150mm fans x 2                                                            | DC 48V 150mm fans x 2 |
| Earthing                  | Plinth with 2 included Earthing Blocks (Long side mount)                         |                       |
| Construction              | Galvanised steel                                                                 |                       |
| Total Weight (nett)       | 335 kg                                                                           | 362 kg                |
| Total Weight (packaged)   | 355 kg                                                                           | 385 kg                |
| Dimensions (L x W x H)    | 650 x 1500 x 2000mm                                                              | 810 x 1500 x 2000mm   |
| IP rating                 | IP55                                                                             |                       |
| Warranty (Cabinet)        | 36 Months *T&C Apply                                                             |                       |
| Warranty (A/C Unit)       | N/A                                                                              | 12 Months *T&C Apply  |