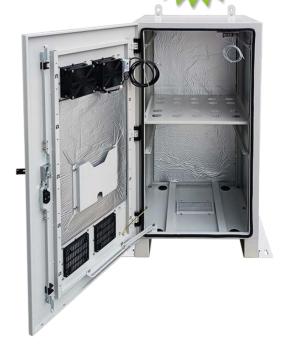

## **EBC40H series**

The EBC40H series is an all-in-one battery and PCE cabinet designed for system up to 40.92kWh. This side-by-side cabinet is adaptable to house various system designs and component sizes.

With innovative centre mullion dividing wall & rear access capability, the EBC40H series provides simple system setup to minimise time on site.

Easy inter-compartment cable access.

DIN Rail for breaker mounting.

Internal lights and door alarms.

| Model                     | EBC40H-ODFAN                                                                     | EBC40H-ODAIR          |
|---------------------------|----------------------------------------------------------------------------------|-----------------------|
| No. of modules            | 4RU x 8 units (factory configured) 3RU x 10 units (2 x angled brackets included) |                       |
| Convection: Pottony Space | DC 48V 150mm fans x 2 DC 48V/1500W A/C                                           |                       |
| Convection: Battery Space | DC 46V 150Hill falls X 2                                                         | DC 46 V/ 1500 W A/C   |
| Convection: PCE Space     | DC 48V 150mm fans x 2                                                            | DC 48V 150mm fans x 2 |
| Earthing                  | Plinth with 2 included Earthing Blocks (Long side mount)                         |                       |
| Construction              | Galvanised steel                                                                 |                       |
| Total Weight (nett)       | 335 kg                                                                           | 362 kg                |
| Total Weight (packaged)   | 355 kg                                                                           | 385 kg                |
| Dimensions (L x W x H)    | 650 x 1500 x 2000mm                                                              | 810 x 1500 x 2000mm   |
| IP rating                 | IP55                                                                             |                       |
| Warranty (Cabinet)        | 36 Months *T&C Apply                                                             |                       |
| Warranty (A/C Unit)       | N/A                                                                              | 12 Months *T&C Apply  |