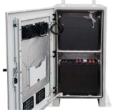

## **EBC40H series**

The EBC40H series is an all-in-one battery and PCE cabinet designed for system up to 40.92kWh. This side-by-side cabinet is adaptable to house various system designs and component sizes.

With innovative centre mullion dividing wall & rear access capability, the EBC40H series provides simple system setup to minimise time on site.

Easy inter-compartment cable access.

DIN Rail for breaker mounting.

Internal lights and door alarms.

| Model                     | EBC40H-ODFAN                                                                     | EBC40H-ODAIR          |
|---------------------------|----------------------------------------------------------------------------------|-----------------------|
| No. of modules            | 4RU x 8 units (factory configured) 3RU x 10 units (2 x angled brackets included) |                       |
| Convection: Pottony Space | DC 48V 150mm fans x 2 DC 48V/1500W A/C                                           |                       |
| Convection: Battery Space | DC 46V 150Hill falls X 2                                                         | DC 46 V/ 1500 W A/C   |
| Convection: PCE Space     | DC 48V 150mm fans x 2                                                            | DC 48V 150mm fans x 2 |
| Earthing                  | Plinth with 2 included Earthing Blocks (Long side mount)                         |                       |
| Construction              | Galvanised steel                                                                 |                       |
| Total Weight (nett)       | 335 kg                                                                           | 362 kg                |
| Total Weight (packaged)   | 355 kg                                                                           | 385 kg                |
| Dimensions (L x W x H)    | 650 x 1500 x 2000mm                                                              | 810 x 1500 x 2000mm   |
| IP rating                 | IP55                                                                             |                       |
| Warranty (Cabinet)        | 36 Months *T&C Apply                                                             |                       |
| Warranty (A/C Unit)       | N/A                                                                              | 12 Months *T&C Apply  |