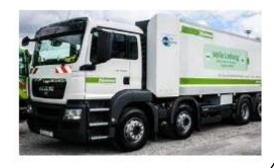

### **Garbage Compressor**

- s-BMS boxed
- 600 V Battery
- 70 Ah LFP cells
- In production since 2010