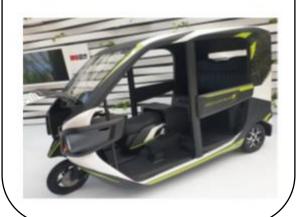

### <u>Indian e-trike</u>

- LFP battery
- •48 V / 60 Ah
- c-BMS24
- In production since 2018
- Delivered >300 systems