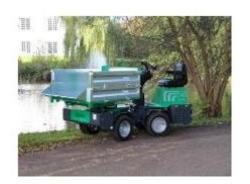

### <u>First electric streetsweeper</u>

- **LFP** cells, 72V /400 Ah
- 2 parallel packs
- •SOP 2009
- s-BMS
- Delivered more than 1000