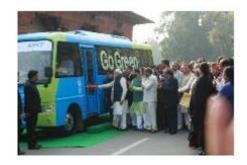

### First Indian E-bus

- s-BMS
- 6 x 48V battery in parallel
- In production since 2017
- •>50 systems supplied