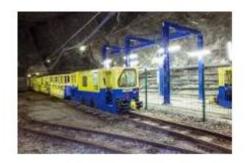

### Train traction battery

- LTO cells
- n-BMS up to 288 cells in series
- 0-series in 2019