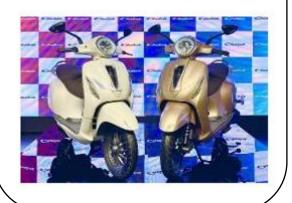

#### E-Scooter

- NMC cells
- 48 V battery
- •SOP 2014
- s-BMS
- •>1000 systems supplied

SCUTUM