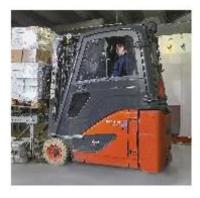

#### <u>Forklift</u>

- LFP battery
- •48 V / 180 Ah
- s-BMS
- In production since 2016
- Delivered >100 batteries