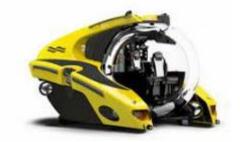

### <u>Leissure Submarine</u>

- High performance **NMC**
- n-BMS
- 4 batteries per unit
- •SOP 2018