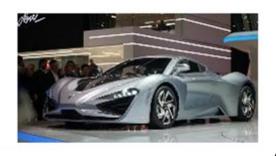

### **Sports Car**

- NMC battery
- 600 V
- s-BMS
- Fast Charge capability
- OEM: Arcfox