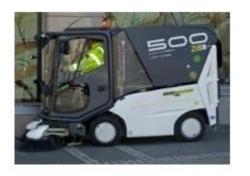

### <u>First electric streetsweeper</u>

- **LFP** cells, 72V /400 Ah
- 2 parallel packs
- •SOP 2009
- s-BMS
- Delivered more than 1000