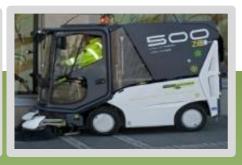

### <u>First electric streetsweeper</u>

- **LFP** cells, 72V /400 Ah
- 2 parallel packs
- •SOP 2009
- s-BMS
- Delivered more than 1000