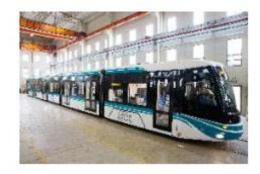

### Train traction battery

- LTO cells
- n-BMS up to 288 cells in series
- 0-series in 2019