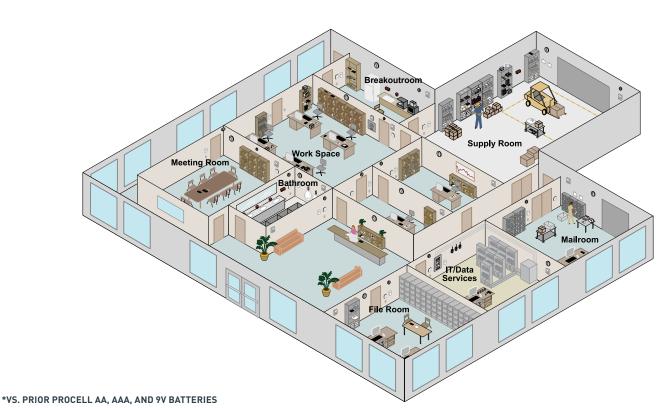

## **BREAKOUT ROOMS**

Calculators: AA, AAA Clocks: AA, AAA CO Detectors: AA, 9V

Torches: 123, AA, AAA, C, D, 9V

Hand Sanitizers: AA, C Laser Pointers: AA, AAA

Light Sensors: AA

Smoke Detectors: AA, 9V Thermostats: AA, AAA, 9V

## **FILE ROOMS**

Calculators: AA, AAA Clocks: AA, AAA CO Detectors: AA, 9V Freight Scales: C, D Hand Sanitizers: AA, C Label Makers: AA, AAA Laser Pointers: AA, AAA

Light Sensors: AA

Smoke Detectors: AA, 9V Thermostats: AA, AAA, 9V Wireless Headsets: AA, AAA Wireless Keyboards: AA Wireless Mice: AA, AAA

#### ΙT

Calculators: AA, AAA Clocks: AA, AAA CO Detectors: AA, 9V Hand Sanitizers: AA, C Laser Pointers: AA, AAA

Light Sensors: AA

Smoke Detectors: AA, 9V Thermostats: AA, AAA, 9V Wireless Headsets: AA, AAA Wireless Keyboards: AA Wireless Mice: AA, AAA

Red = Procell\* INTENSE
Black = Procell\* General Purpose

#### **CONFERENCE ROOMS**

Calculators: AA, AAA Clocks: AA, AAA CO Detectors: AA, 9V Hand Sanitizers: AA, C

Hidden Surveillance Cameras: AA

Laser Pointers: AA, AAA

Light Sensors: AA

Remote Controls: AA, AAA Smoke Detectors: AA, 9V Thermostats: AA, AAA, 9V

#### **BATHROOMS**

Automatic Paper Towel Dispensers: D

Automatic Soap Dispensers: AA,

C, D

Automatic Toilets: AA
Automatic Urinals: AA
CO Detectors: AA, 9V
Hand Sanitizers: AA, C
Hands-Free Sinks: AA, D

Light Sensors: AA

Smoke Detectors: AA, 9V

# SUPPLY ROOMS/MAIL ROOMS

Blood Pressure Kits: AA, C. D. 9V

Calculators: AA, AAA Clocks: AA, AAA CO Detectors: AA, 9V

Digital Voice Recorders: AA, AAA

Freight Scales: C, D

Torches: 123, AA, AAA, C, D, 9V

Hand Sanitizers: AA, C Label Makers: AA, AAA Laser Pointers: AA, AAA Lighted Magnifiers: AA, AAA

Light Sensors: AA

Pencil Sharpeners: AA, AAA Remote Controls: AA, AAA Smoke Detectors: AA, 9V Thermostats: AA, AAA, 9V Wireless Keyboards: AA Wireless Mice: AA, AAA

#### **WORK AREAS**

Calculators: AA, AAA

Cassette Recorders: AA, AAA

Clocks: AA, AAA CO Detectors: AA, 9V

Digital Cameras: 123, CR2, AA
Digital Counting Scales: AA, 9V
Digital Thermometers: AAA, 9V
Digital Voice Recorders: AA, AAA

Electric Staplers: AA, AAA Electronic Security Box: AA Torches: 123, AA, AAA, C, D, 9V

Hand Sanitizers: AA, C
Label Makers: AA, AAA
Laser Pointers: AA, AAA
Lighted Magnifiers: AA, AAA

Light Sensors: AA

Pencil Sharpeners: AA, AAA Remote Controls: AA, AAA Security Safes: AA, C, D Smoke Detectors: AA, 9V Thermostats: AA, AAA, 9V

Wireless Headsets: AA, AAA Wireless Keyboards: AA Wireless Mice: AA, AAA

Time Stampers: 123, AAA