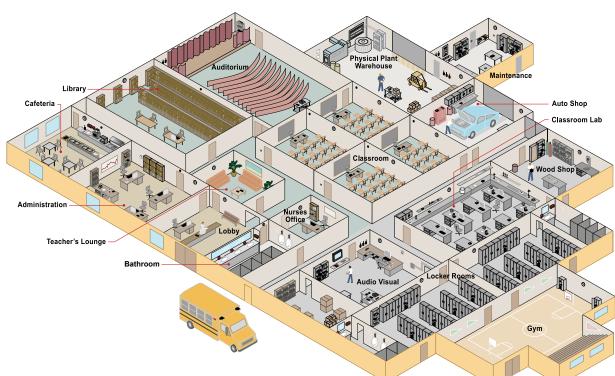

#### RELIABLE POWER SOLUTIONS FOR EDUCATION

#### ADMINISTRATION

Air Fresheners: AA Calculators: AA, AAA Cameras: 123, CR2, AA Clocks: AA, AAA, C, D CO Detectors: AA, 9V Door Key Pads: AA, AAA Door Locks: AA, AAA Electric Staplers: AA, AAA Torches: 123, AA, AAA, C, D Hand Sanitizers: AA, C Label Makers: AA

Office Equipment: AA, AAA, C, D, 9V Projector Remotes: AA, AAA Smoke Detectors: AA, 9V Wireless Keyboards: AA Wireless Mice: AA, AAA

#### **SPORTS CENTRES**

Air Fresheners: AA Clocks: AA, AAA, C, D CO Detectors: AA, 9V Door Key Pads: AA, AAA Door Locks: AA, AAA Torches: 123, AA, AAA, C, D Hand Sanitizers: AA, C Smoke Detectors: AA, 9V Stopwatches: AAA

#### AUDIO VISUAL DEPARTMENT

Air Fresheners: AA Cameras: 123, CR2, AA Clocks: AA, AAA, C, D CO Detectors: AA, 9V Door Key Pads: AA, AAA Door Locks: AA, AAA Label Makers: AA Microphones: AA, 9V Projector Remotes: AA, AAA Radios: AA, C, D TV/DVD Remote Controls: AA, AAA

#### **AUDITORIUMS**

Air Fresheners: AA Clocks: AA, AAA, C, D CO Detectors: AA, 9V Door Key Pads: AA, AAA Door Locks: AA, AAA Hand Sanitizers: AA, C

Disabled Persons Door Opener: 9V Laser Pointers: AAA Projector Remotes: AA, AAA Smoke Detectors: AA, 9V

Ticket Readers: 123, CR2, AA, AAA

#### **CAFETERIAS**

Air Fresheners: AA Clocks: AA, AAA, C, D CO Detectors: AA, 9V Door Key Pads: AA, AAA Door Locks: AA, AAA Food Scales: AA, AAA, D, 9V Food Thermometers: AA, AAA, 9V Hand Sanitizers: AA, C Disabled Persons Door Opener: 9V

#### **CLASSROOMS**

Cameras: 123, CR2, AA Clocks: AA, AAA, C, D CO Detectors: AA, 9V Door Key Pads: AA, AAA Door Locks: AA, AAA Electric Staplers: AA, AAA Hand Sanitizers: AA, C Laser Pointers: AAA Projector Remotes: AA, AAA Smoke Detectors: AA, 9V Wireless Keyboards: AA Wireless Mice: AA, AAA

#### **DORMS & BATHROOMS**

Air Fresheners: AA Air Quality Testers: AA, AAA, 9V Automatic Paper Towel Dispensers: AA, C Automatic Soap Dispensers: AA, C CO Detectors: AA, 9V Door Key Pads: AA, AAA Door Locks: AA, AAA Flushometers: AA Hand Sanitizers: AA, C Hands-Free Sinks: AA, D Smoke Detectors: AA, 9V

#### **SPORTS CENTERS & CHANGING AREAS**

Air Fresheners: AA Bullhorns/Megaphones: C, D Clocks: AA, AAA, C, D CO Detectors: AA, 9V Door Key Pads: AA, AAA Door Locks: AA, AAA Torches: 123, AA, AAA, C, D Hand Sanitizers: AA, C Smoke Detectors: AA, 9V Stopwatches: AAA Ticket Readers: 123, CR2, AA, AAA

### **LIBRARIES**

Air Fresheners: AA Clocks: AA, AAA, C, D CO Detectors: AA, 9V Door Key Pads: AA, AAA Door Locks: AA, AAA Electric Staplers: AA, AAA Hand Sanitizers: AA, C Disabled Persons Door Opener: 9V Projector Remotes: AA, AAA Smoke Detectors: AA, 9V

Wireless Keyboards: AA

Wireless Mice: AA, AAA