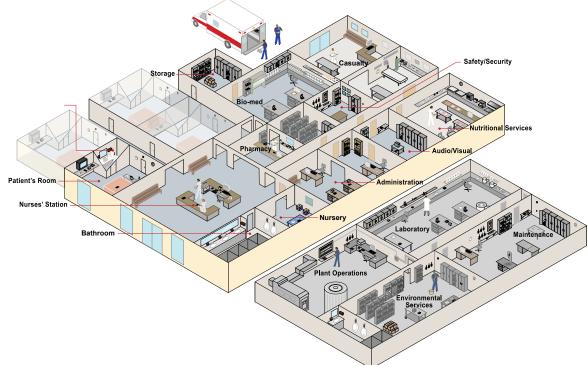

#### PATIENT ROOMS:

CO Monitors: AA, 9V Diagnostics: AA, AAA, C Digital Clocks: AA, 9V Infusion Pumps: AA, C, 9V, Oxygen Pumps: D, 9V Smoke Detectors: AA, 9V Thermostats: AA, AAA. 9V TV Remotes: AA, AAA Wall Clocks: AA, AAA

#### ENSUITE BATHROOMS:

Air Fresheners: C, D, 9V Automatic Taps: AA, C, D Automatic Paper Towel Automatic Soap Dispensers: C Dispensers: C, D Flushometers: AA, C, D Hand Sanitizers: AA, C

#### NURSES' STATIONS:

Blood Pressure Monitors: AA, AAA Cameras: 123, CR2, AA Defibrillators: 123 Digital Thermometers: AAA, 9V Hand Sanitizers: AA, C Infusion Pumps: AA, C, 9V, Label Makers: AA Pulse Oximeters: AA, AAA Telemetry Devices: AA, 9V Thermometers: AA, AAA Thermostats: AA, AAA, 9V

#### LAB:

Blood Testing: AA, AAA Centrifuges: AA, AAA Hand Sanitizers: AA, C Microscopes: AA pH Monitors: AA, AAA, 9V Scales: AA, AAA, 9V

#### STORAGE:

Holter Monitors: AA, 9V Oxygen Concentrators: 9V

#### PLANT OPERATIONS:

Circuit Testers: 9V Clamp-On Meters: AA, 9V Electrical Testers: AA, 9V Torches: 123, AA, AAA, C, D

#### ADMINISTRATION:

Calculators: AA, AAA Cameras: 123, CR2, AA Electric Staplers: AA, AAA Torches: 123, AA, AAA, C, D Hand Sanitizers: AA, C Laser Pointers: AAA Office Equipment: AA, AAA, C, D, 9V Pencil Sharpeners: AA, AAA Projector Remotes: AA, AAA Tape Recorders: AA, AAA Thermostats: AA, AAA, 9V TV/DVD Remotes: AA, AAA Wireless Mice: AA, AAA

#### SECURITY/SAFETY OFFICE:

Breathalyzers: AA, AAA, 9V Cameras: 123, AA, AAA CO Detectors: AA, 9V Torches: 123, AA, AAA, C, D Handicapped Door Openers: 9V Metal Detectors: C Two-Way Radios: 123, AA, AAA, D, 9V

#### CHILDREN'S AREA/NURSERY:

Hand Sanitizers: AA, C TV/DVD Remotes: AA, AAA

#### BATHROOMS/GENERAL:

Air Fresheners: C, D, 9V Automatic Taps: AA Automatic Soap Dispensers: C Automatic Toilets: AA Automatic Towel Dispensers: AA Automatic Urinals: AA Hand Sanitizers: AA, C

#### PHARMACY:

Basic Communication Devices: AA, AAA, 9V Hand Sanitizers: AA, C

#### DOCTORS:

Torches /Pen Lights: AAA Heart Rate Monitors: AA Otoscopes: AA, C Pagers: AA, AAA, N

#### **BIO-MED:**

Amp Meters: AA, AAA, C, D, 9V Clamp-On Meters: AA, AAA, C, D, 9V Dermascopes: C Digital Thermometers: AAA, 9V Heart Rate Monitors: AA Laryngoscopes: AA, AAA, C Multimeters: AA, AAA, C, D, 9V Ophthalmoscopes: AA, C Otoscopes: AA, C pH Monitors: AA, AAA, 9V Pulse Oximeters: AA, AAA, 9V Pulse Oximeters: AA, AAA, C Spirometers: AA Telemetry Devices: AA, AAA

Voltmeters: AA, AAA, C, D, 9V

#### AUDIO/VISUAL ROOM:

Cameras: 123, CR2, AA Laser Pointers: AA, AAA Microphones: AA, 9V Voice Recorders: AA, AAA Wireless Controllers/Remotes: AA, AAA

#### CASUALTY:

Blood Pressure Monitors: AA, AAA Defibrillators: 123 Otoscopes: AA, C Pulse Oximeters: AA, AAA

#### NTSC GENERATOR:

Air Monitors: C, D, 9V CO Monitors: AA Digital Thermometers: AA, 9V Two-Way Radios: 123, AA, AAA, D, 9V

#### NUTRITIONAL SERVICES:

Food Thermometers: AA, AAA Hand Sanitizers: AA, C Scales: AA, AAA, 9V Timers: AA, AAA

Red = Procell' INTENSE Black = Procell' General Purpose