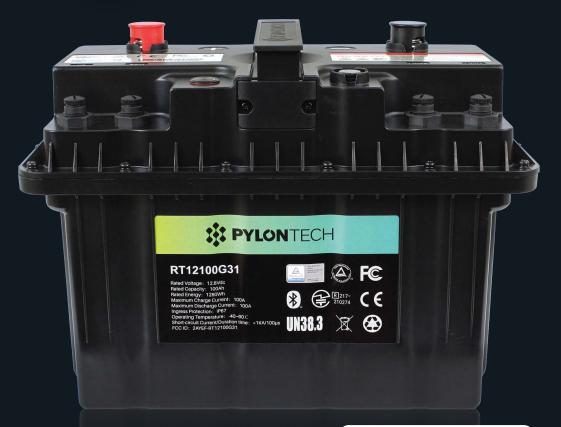

# \*\*\* PYLONTECH

## RT12100G31

#### **The Advanced Smart Lithium Battery**

RT12100G31: 12.8V 100Ah 1280Wh LiFePO4 rechargeable lithium

The RT12100G31 is the most adaptable 12V Rechargeable Lithium battery solution on the market featuring advanced Lithium Iron Phosphate (LiFePO4) technology and embedded BMS, designed for seamless system integration.