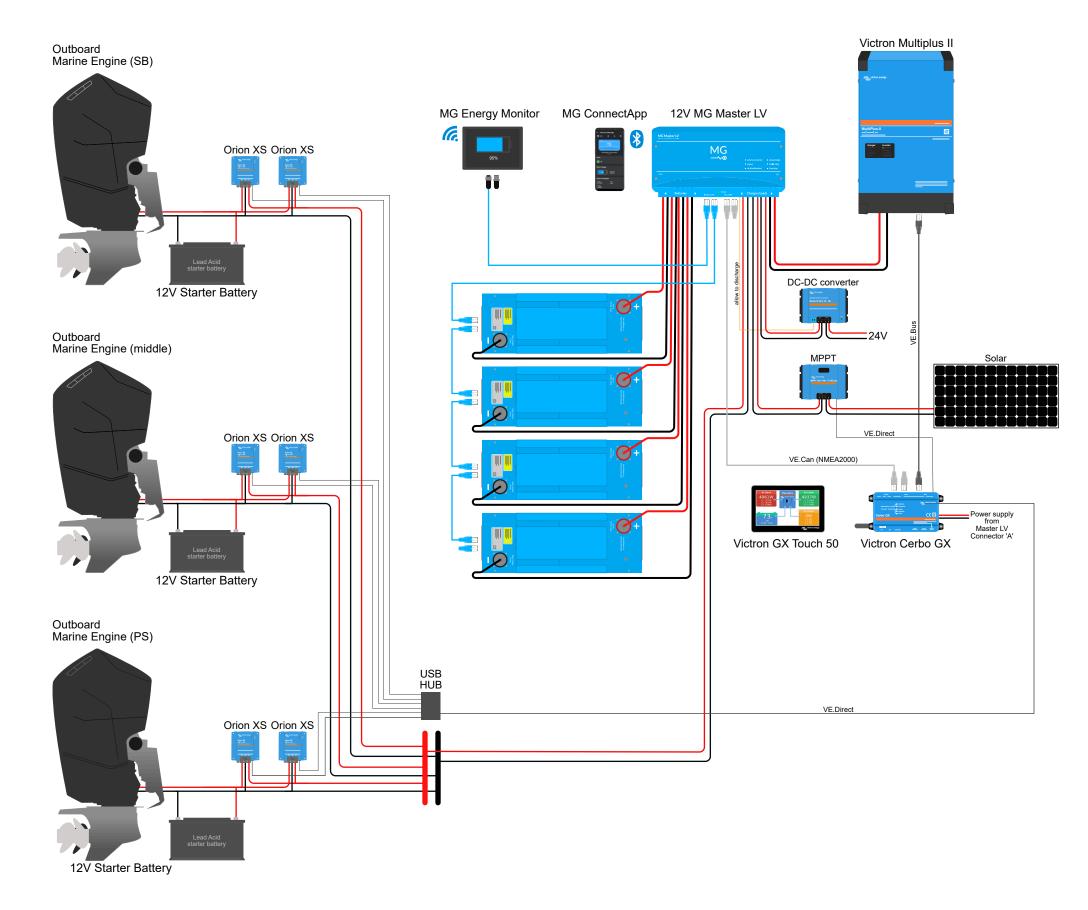

|  | These schematics are examples and not meant for installation purposes. The information is carefully checked and is considered to be reliable, however MG Energy Systems assumes no responsibility for any inaccuracies. |
|--|-------------------------------------------------------------------------------------------------------------------------------------------------------------------------------------------------------------------------|
|  | Refer to the manual for additional installation instructions                                                                                                                                                            |

| Γitle   | MG-SLD01200-lfp210-12V Master LV-3x outboard 12V alternator-6x orion xs-multiplus |
|---------|-----------------------------------------------------------------------------------|
| /ersion | 1.0                                                                               |
| Date    | 05-04-2024                                                                        |