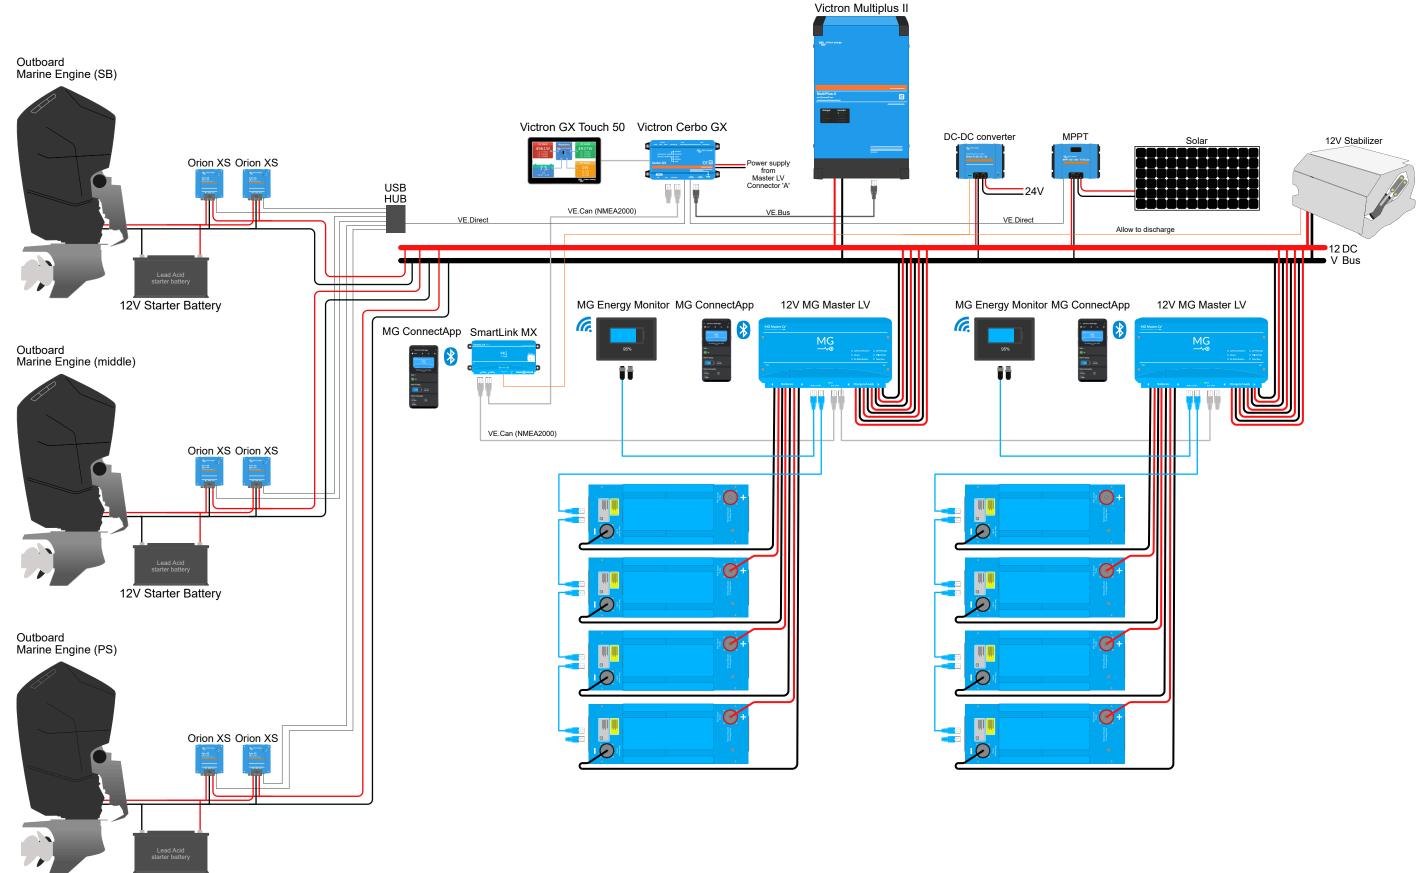

12V Starter Battery

These schematics are examples and not meant for installation purposes. The information is carefully checked and is considered to be reliable, however MG Energy Systems assumes no responsibility for any inaccuracies.

Refer to the manual for additional installation instructions

S

| Title   | MG-SLD01201-Ifp210-redundant 12V Master LV<br>smartlink mx-3x outboard 12V alternator-6x orion xs<br>multiplus-seakeeper stabilizer |
|---------|-------------------------------------------------------------------------------------------------------------------------------------|
| Version | 1.0                                                                                                                                 |
| Date    | 09-04-2024                                                                                                                          |