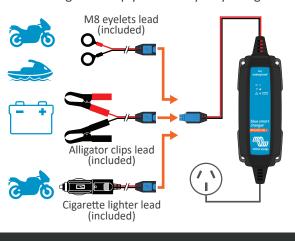

and properly maintained, ready for your next adventure.

Easy Plug & Play design with any of the three included cables for different uses.

Model No: VECIP65-6-12/1.1 Part No: BPC120134014R