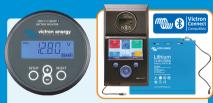

#### **BMV Monitor Series**

Easy to install and use panel mounted battery monitor displays precise info like SoC, midpoint voltage, consumption and more. Bluetooth models also available.