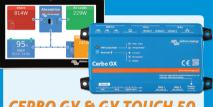

#### **CERBO GX & GX TOUCH 50**

A communication centre that provides perfect control over your system through the Victron VRM portal, a GX Touch 50 LCD Display or your smart phone.