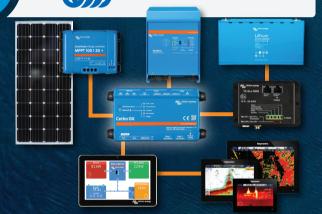

victron energy

BLUE POWER

- From single components to full power distribution systems, solar panels to lithium batteries and everything in between
- Building block design allows for easy system adaptation or upgrades
- Remote monitoring & control worldwide including advanced communications options that plug into your existing system
- Compatible with Glass Bridge (MFD) brands such as Raymarine, Garmin, Lowrance & more

Global brands *MG Energy* and *Victron Energy* specialise in the development and engineering of battery and power distribution solutions. Both *MG* and *Victron* products can be integrated into the same system and work seamlessly together to provide smarter and sustainable power solutions for marine applications.