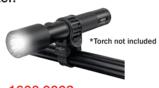

# UNIVERSAL TORCH HOLDER

Adjustable universal torch holder for torches of 10mm - 30mm in diameter.