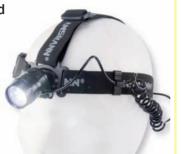

### **HD5 HEADLIGHT**

Lightweight headlight with 5 x LEDs providing 40 lumen / 300 lux output and 100m beam range for comfortable brightness.

The HD5 is splashproof and features adjustable straps, pivoting head to adjust lamp angle and a power pack positioned at the rear for optimal comfort.

Includes 3 x AAA batteries.

Model#: 5819083