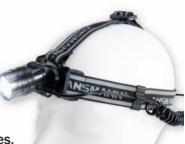

### **HD3 HEADLIGHT**

High quality headlight with 3Watt digital white LEDs providing 170 lumen / 5600 lux output with an illuminating beam range of up to 500m.

The HD3 is splashproof, lightweight with rear mounted power pack plus flashing red LED on reflective head band for maximum comfort and visibility

comfort and visibility.

Includes 3 x AAA batteries.

Model#: 5819073