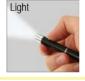

# 2in1 STYLUS

Micro sized stylus and light in one with keychain attachment.

Goes everywhere with you for convenience, day or night.

Model#: 1600-0046